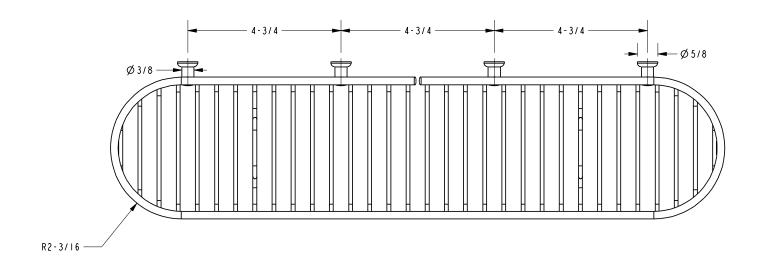

#### **Features**

- · Solid brass frame
- Basket extends approximately 4-13/16" from the wall
- Basket has a running length of approximately 18-15/16"

Meets or exceeds the following at date of manufacture: • All applicable US Federal and State material regulations

#### Product Specification: Add glass type designator and "Color / Finish" suffix to Model number, below.

The Basket shall be of solid brass construction. Basket Shelf shall incorporate a projected depth of approximately 4-13/16" from the wall a running length of approximately 18-15/16". Basket shall be Ginger Model 503L/\_\_\_\_ [and Razor Hook shall be Ginger Model 599/\_\_\_\_].