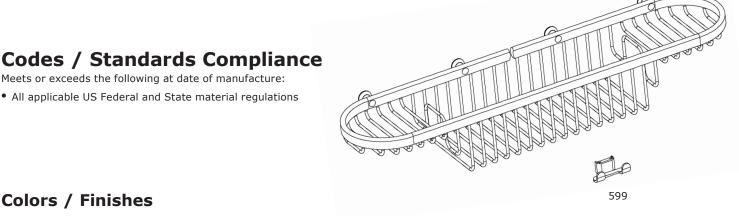

#### **Features**

- · Solid brass frame
- Basket extends approximately 4-13/16" from the wall
- Basket has a running length of approximately 18-15/16"

Meets or exceeds the following at date of manufacture: • All applicable US Federal and State material regulations

• Accommodates optional Razor Hook (599)