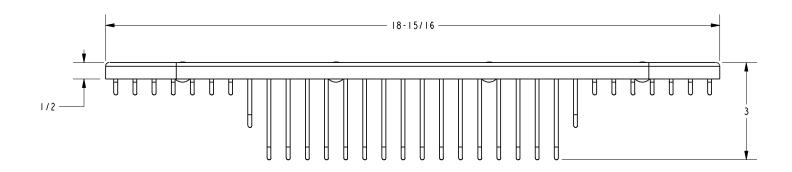

#### **Features**

- · Solid brass frame
- Basket extends approximately 4-13/16" from the wall
- Basket has a running length of approximately 18-15/16"

Meets or exceeds the following at date of manufacture: • All applicable US Federal and State material regulations

#### Product Specification: Add glass type designator and "Color / Finish" suffix to Model number, below.

The Basket shall be of solid brass construction. Basket Shelf shall incorporate a projected depth of approximately 4-13/16" from the wall a running length of approximately 18-15/16". Basket shall be Ginger Model 503L/\_\_\_\_ [and Razor Hook shall be Ginger Model 599/\_\_\_\_].