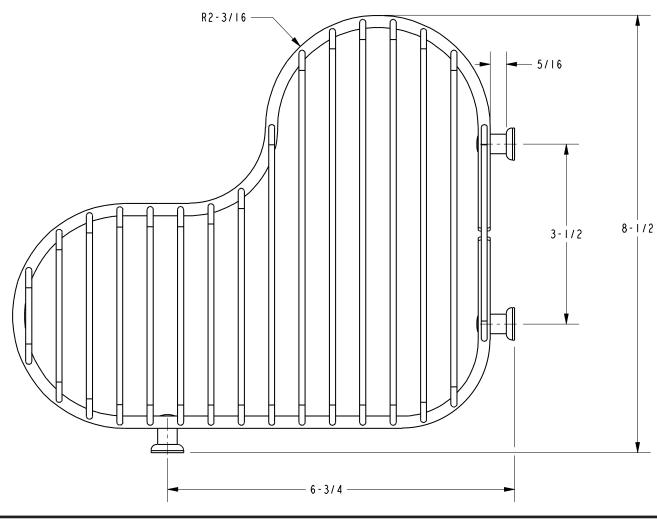

#### **Features**

- · Solid brass frame
- Basket extends from corner approximately 9-3/4 and 8-1/2" along walls
- Accommodates optional Razor Hook (599)

Basket
505L
Also 599

The Basket shall be of solid brass construction. Basket Shelf shall incorporate a triangular shape that extends from corner approximately 9-3/4 and 8-1/2" along walls. Basket shall be Ginger Model 505L/\_\_\_\_ [and Razor Hook shall be Ginger Model 599/\_\_\_\_].

### **Product Dimensions** (units are in inches)

Splashables Basket **505L** 

GINGER