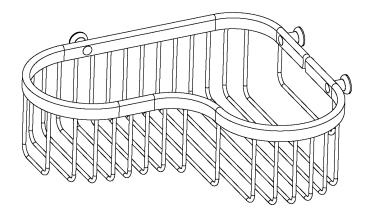

#### **Features**

- · Solid brass frame
- Basket extends from corner approximately 9-3/4 and 8-1/2" along walls
- Accommodates optional Razor Hook (599)

Basket
505L
Also 599

The Basket shall be of solid brass construction. Basket Shelf shall incorporate a triangular shape that extends from corner approximately 9-3/4 and 8-1/2" along walls. Basket shall be Ginger Model 505L/\_\_\_\_ [and Razor Hook shall be Ginger Model 599/\_\_\_\_].