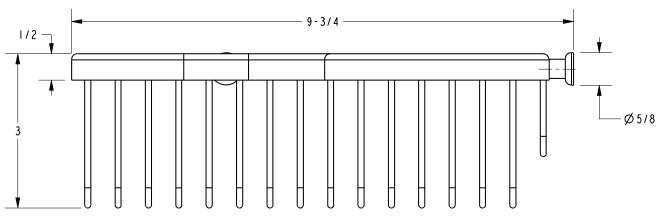

#### **Features**

- · Solid brass frame
- Basket extends from corner approximately 9-3/4 and 8-1/2" along walls
- Accommodates optional Razor Hook (599)

Basket
505L
Also 599

The Basket shall be of solid brass construction. Basket Shelf shall incorporate a triangular shape that extends from corner approximately 9-3/4 and 8-1/2" along walls. Basket shall be Ginger Model 505L/\_\_\_\_ [and Razor Hook shall be Ginger Model 599/\_\_\_\_].

### **Product Dimensions** (units are in inches)

Splashables Basket **505L** 

GINGER