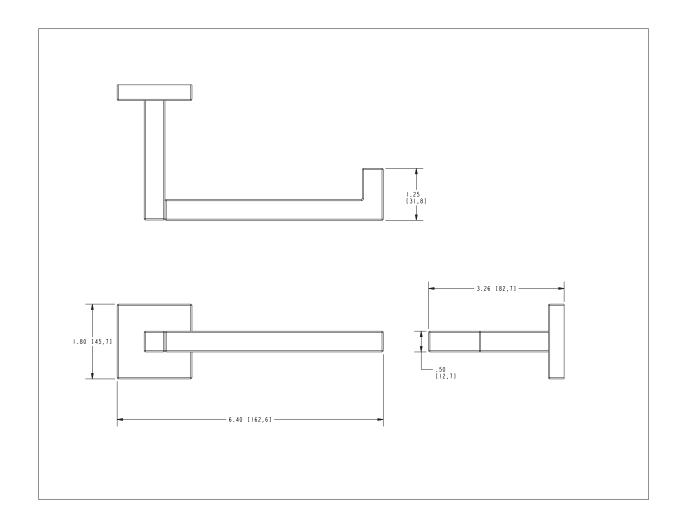

|
|-----------------|---------------------------|-------------------|
| Model           | Description               | Colors / Finishes |
| 5206            | Open Toilet Tissue Holder | □ PC □ PN □ SN    |

| <b>Product Sp</b> | ecification:  | Add "Color / Finish" Suffix to Model Number Below  |
|-------------------|---------------|----------------------------------------------------|
| I I CHUCL OP      | cciiicacioiii | Add Color / Fillish Sullix to Model Nulliber Below |

The Toilet Tissue Holder shall be made of solid metal construction and incorporate a single-post, open roller design. Toilet Tissue Holder shall complement Ginger Lineal product series. Toilet Tissue Holder shall be Ginger Model 5206/\_\_\_\_.

## **5206**

#### **Product Dimensions** (units are in inches)