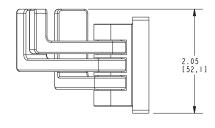

ed Model |                           |                   |
|-----------------|---------------------------|-------------------|
| Model           | Description               | Colors / Finishes |
| 5210T           | Triple Pivoting Robe Hook | □ PC □ PN □ SN    |

| <b>Product Specification:</b> | Add "Color / Finish" Suffix to Model Number Below |
|-------------------------------|---------------------------------------------------|
| i i odact opecificationi      | Add Color / Finish Sullix to Model Number Below   |

The Triple Pivoting Robe Hook shall be made of solid brass construction. Triple Pivoting Robe Hook shall complement Ginger Lineal product series. Triple Pivoting Robe Hook shall be Ginger Model 5210T/\_\_\_\_.

## **5210T**

### **Product Dimensions** (units are in inches)