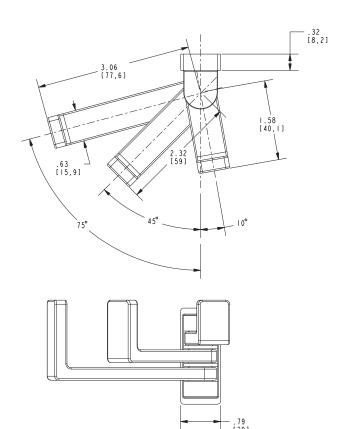

fied Model |                           |                   |
|-----------------|---------------------------|-------------------|
| Model           | Description               | Colors / Finishes |
| 5210T           | Triple Pivoting Robe Hook | □ PC □ PN □ SN    |

| <b>Product Specification:</b> | Add "Color / Finish" Suffix to Model Number Below |
|-------------------------------|---------------------------------------------------|
| i i odact opecificationi      | Add Color / Finish Sullix to Model Number Below   |

The Triple Pivoting Robe Hook shall be made of solid brass construction. Triple Pivoting Robe Hook shall complement Ginger Lineal product series. Triple Pivoting Robe Hook shall be Ginger Model 5210T/\_\_\_\_.

## **5210T**

### **Product Dimensions** (units are in inches)