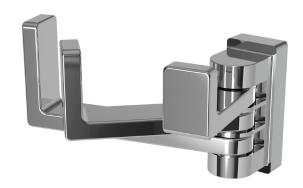

# Triple Robe Hook **5210T**

The Triple Pivoting Robe Hook shall be made of solid brass construction. Triple Pivoting Robe Hook shall complement Ginger Lineal product series. Triple Pivoting Robe Hook shall be Ginger Model 5210T/\_\_\_\_.