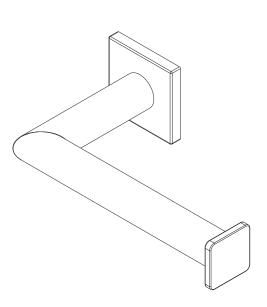

## Toilet Tissue Holder 5306

### Features

- Solid metal construction
- Double-post design with rigid, downwardly curved bar
- Complements Dyad product series

#### Add "Color / Finish" Suffix to Model Number Below

The Toilet Tissue Holder shall be made of solid metal construction and incorporate a single post, open roller design. Toilet Tissue Holder shall complement Ginger Dyad product series. Toilet Tissue Holder shall be Ginger Model 5306/\_\_\_\_.