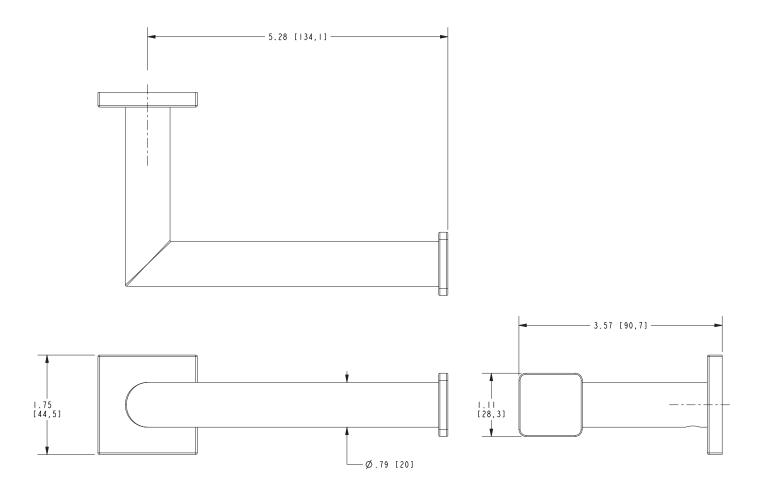

# 5306

Product Dimensions (units are in inches)

Dyad Toilet Tissue Holder **5306** 

page 2 of 2 spec\_5306