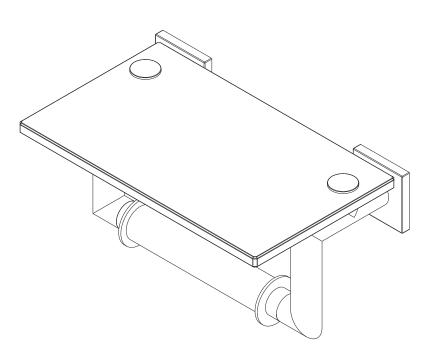

#### **Toilet Tissue Holder**

Solid metal construction

**Features** 

- Double-post design with spring-loaded, non-separating roller and tempered glass shelf
- Complements Dyad product series

#### Add "Color / Finish" Suffix to Model Number Below

The Toilet Tissue Holder shall be made of solid brass construction and incorporate a double-post design utilizing a non-separating, spring-loaded roller and tempered glass shelf. Toilet Tissue Holder shall complement Ginger Dyad product series. Toilet Tissue Holder shall be Ginger Model 5327/\_\_\_\_.