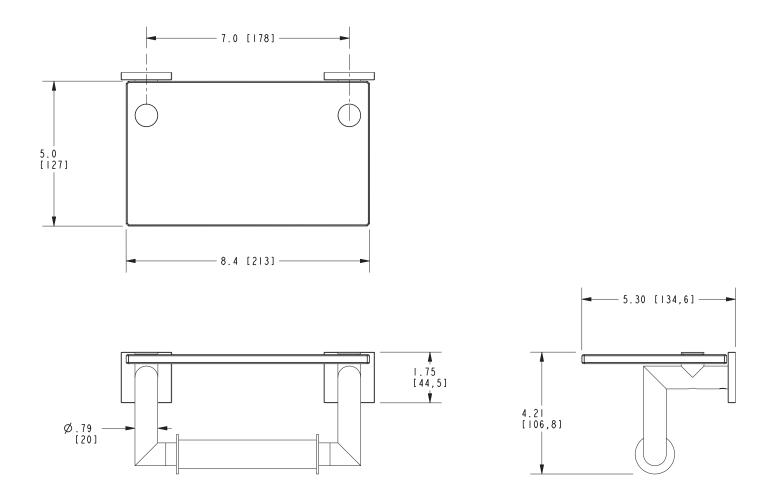

### Product Dimensions (units are in inches)

Dyad Toilet Tissue Holder **5327** 

page 2 of 2 spec\_5327