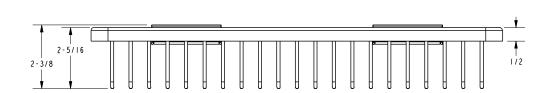

l applicable US Federal and State material regulations



#### **Colors / Finishes**

PC: Polished ChromeSN: Satin Nickel

Other: NA

| Specified Model |             |                   |
|-----------------|-------------|-------------------|
| Model           | Description | Colors   Finishes |
| 552G            | Long Basket | □ PC □ SN         |
|                 |             |                   |

#### Product Specification: Add glass type designator and "Color / Finish" suffix to Model number, below.

The Basket shall be of solid brass construction. Basket Shelf shall incorporate a projected depth of approximately 5-9/16" from the wall a running length of approximately 15-3/8". Basket shall be Ginger Model 552G/\_\_\_\_\_.

## 552G

### **Product Dimensions** (units are in inches)