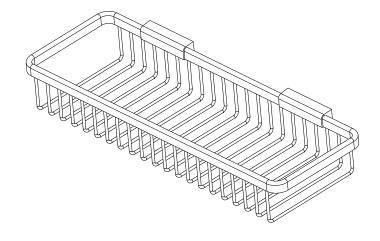

#### **Features**

- Solid brass frame
- Basket extends approximately 5-9/16" from the wall
- Basket has a running length of approximately 15-3/8"

Basket 552G

#### Product Specification: Add glass type designator and "Color / Finish" suffix to Model number, below.

The Basket shall be of solid brass construction. Basket Shelf shall incorporate a projected depth of approximately 5-9/16" from the wall a running length of approximately 15-3/8". Basket shall be Ginger Model 552G/\_\_\_\_\_.