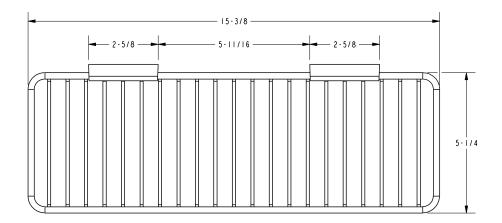

#### **Features**

- Solid brass frame
- Basket extends approximately 5-9/16" from the wall
- Basket has a running length of approximately 15-3/8"

Basket 552G

#### Product Specification: Add glass type designator and "Color / Finish" suffix to Model number, below.

The Basket shall be of solid brass construction. Basket Shelf shall incorporate a projected depth of approximately 5-9/16" from the wall a running length of approximately 15-3/8". Basket shall be Ginger Model 552G/\_\_\_\_\_.

### **Product Dimensions** (units are in inches)