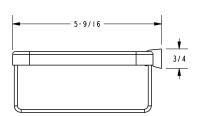

#### **Features**

- Solid brass frame
- Basket extends approximately 5-9/16" from the wall
- Basket has a running length of approximately 15-3/8"

Basket 552G

#### Product Specification: Add glass type designator and "Color / Finish" suffix to Model number, below.

The Basket shall be of solid brass construction. Basket Shelf shall incorporate a projected depth of approximately 5-9/16" from the wall a running length of approximately 15-3/8". Basket shall be Ginger Model 552G/\_\_\_\_\_.

### **Product Dimensions** (units are in inches)