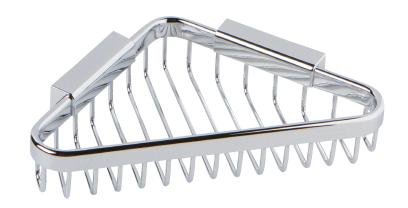

#### **Features**

Solid brass frame

• Basket extends approximately 5-7/8" along each wall from corner

The Basket shall be of solid brass construction. Basket Shelf shall incorporate a triangular shape that extends approximately 5-7/8" along each wall from corner. Basket shall be Ginger Model 553G/\_\_\_\_.