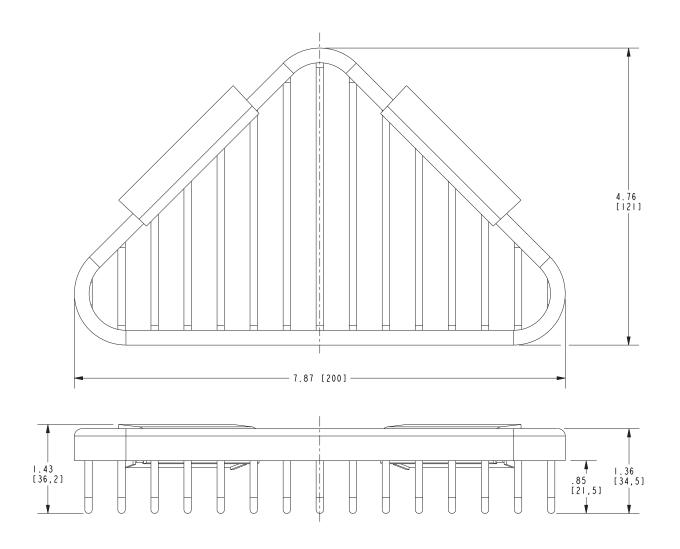

hrome

• PN: Polished Nickel

• SN: Satin Nickel

| Specified Model |               |                   |
|-----------------|---------------|-------------------|
| Model           | Description   | Colors / Finishes |
| 553G            | Corner Basket | □ PC □ PN □ SN    |

| <b>Product Specification:</b> | Add "Color / Finish" Suffix to Model Number Below |
|-------------------------------|---------------------------------------------------|
|                               |                                                   |

The Basket shall be of solid brass construction. Basket Shelf shall incorporate a triangular shape that extends approximately 5-7/8" along each wall from corner. Basket shall be Ginger Model 553G/\_\_\_\_.

## 553G

### **Product Dimensions** (units are in inches)