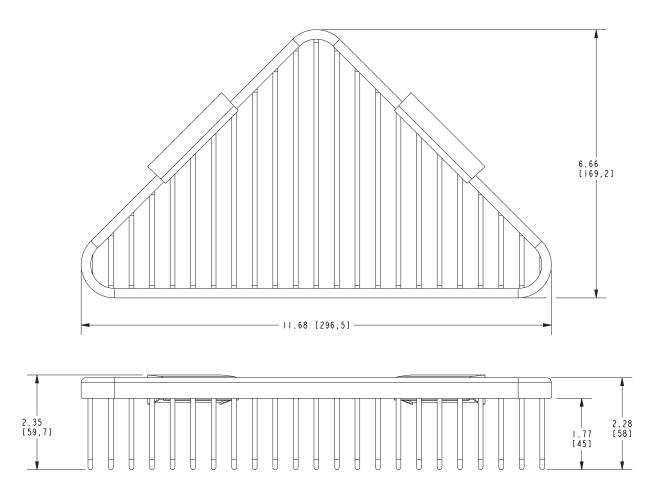

hed Nickel

• SN: Satin Nickel

| Specified Model |               |                   |
|-----------------|---------------|-------------------|
| Model           | Description   | Colors / Finishes |
| 554DG           | Corner Basket | □ PC □ PN □ SN    |

| <b>Product Sp</b> | ecification:  | Add "Color / Finish" Suffix to Model Number Below  |
|-------------------|---------------|----------------------------------------------------|
| I I CHUCL OP      | cciiicacioiii | Add Color / Fillish Sullix to Model Nulliber Below |

The Basket shall be of solid brass construction. Basket Shelf shall incorporate a triangular shape that extends approximately 8-5/8" along each wall from corner. Basket shall be Ginger Model 554DG/\_\_\_\_.

## 554DG

#### **Product Dimensions** (units are in inches)