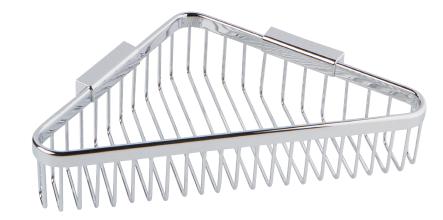

#### **Features**

• Solid brass frame

• Basket extends approximately 8-5/8" along each wall from corner

The Basket shall be of solid brass construction. Basket Shelf shall incorporate a triangular shape that extends approximately 8-5/8" along each wall from corner. Basket shall be Ginger Model 554DG/\_\_\_\_.