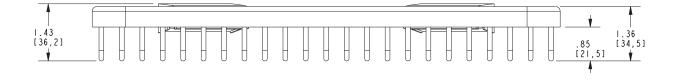

Polished Nickel

• SN: Satin Nickel

| Specified Model |               |                   |
|-----------------|---------------|-------------------|
| Model           | Description   | Colors / Finishes |
| 554G            | Corner Basket | PC PN SN          |

| <b>Product S</b> | pecification: | Add "Color / Finish" Suffix to Model Number Below  |
|------------------|---------------|----------------------------------------------------|
|                  |               | Add Color / Fillish Sullix to Model Mulliper Delow |

The Basket shall be of solid brass construction. Basket Shelf shall incorporate a triangular shape that extends approximately 8-5/8" along each wall from corner. Basket shall be Ginger Model 554G/\_\_\_\_.

# 554G

### **Product Dimensions** (units are in inches)