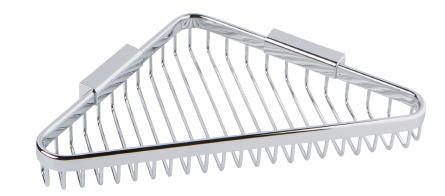

## **HOTELIER**

**Features** 

Basket **554G** 

- Solid brass frame
- Basket extends approximately 8-5/8" along each wall from corner

The Basket shall be of solid brass construction. Basket Shelf shall incorporate a triangular shape that extends approximately 8-5/8" along each wall from corner. Basket shall be Ginger Model 554G/\_\_\_\_.