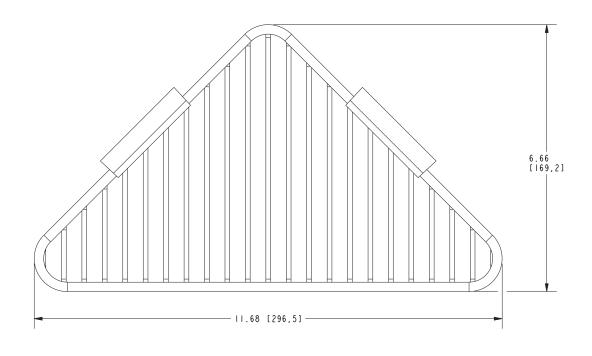

: Polished Nickel

• SN: Satin Nickel

| Specified Model |               |                   |
|-----------------|---------------|-------------------|
| Model           | Description   | Colors / Finishes |
| 554G            | Corner Basket | PC PN SN          |

| <b>Product S</b> | pecification: | Add "Color / Finish" Suffix to Model Number Below  |
|------------------|---------------|----------------------------------------------------|
|                  |               | Add Color / Fillish Sullix to Model Mulliper Delow |

The Basket shall be of solid brass construction. Basket Shelf shall incorporate a triangular shape that extends approximately 8-5/8" along each wall from corner. Basket shall be Ginger Model 554G/\_\_\_\_.

# 554G

### **Product Dimensions** (units are in inches)