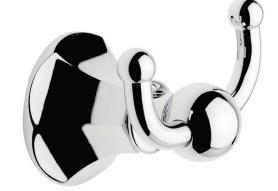

# **EMPIRE**

**Double Robe Hook** 

611

#### **Features**

- Solid brass construction
- Complements Empire product series

### Product Specification: Add "Color / Finish" Suffix to Model Number Below.

The Double Robe Hook shall be made of solid brass construction. Double Robe Hook shall complement Ginger Empire product series. Double Robe Hook shall be Ginger Model  $611/\_\_\_$ .