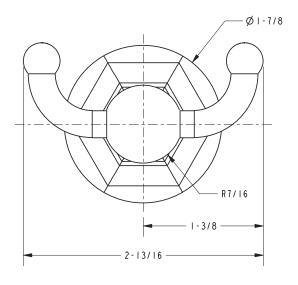

es / Standards Compliance**

Meets or exceeds the following at date of manufacture:

• All applicable US Federal and State material regulations



#### **Colors / Finishes**

PC: Polished ChromePN: Polished NickelSN: Satin Nickel

• Other: NA

| Specified Model |                  |                   |
|-----------------|------------------|-------------------|
| Model           | Description      | Colors   Finishes |
| 611             | Double Robe Hook | □ PC □ PN □ SN    |

### Product Specification: Add "Color / Finish" Suffix to Model Number Below.

The Double Robe Hook shall be made of solid brass construction. Double Robe Hook shall complement Ginger Empire product series. Double Robe Hook shall be Ginger Model  $611/\_\_\_$ .

# 611

## **Product Dimensions** (units are in inches)