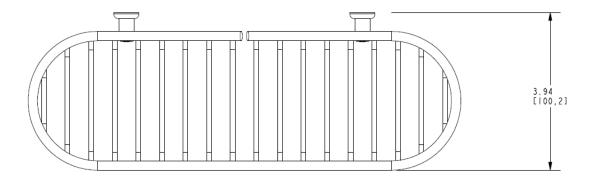

#### **Features**

- · Solid brass frame
- Basket extends approximately 3-15/16" from the wall
- Basket has a running length of approximately 10-13/16"
- Accommodates optional Razor Hook (599)

Basket **G502**Also 599

| Product Specification: Add glass type designator and "Color / Finish" suffix to Model number, below.                                        |
|---------------------------------------------------------------------------------------------------------------------------------------------|
| The Basket shall be of solid brass construction. Basket Shelf shall incorporate a projected depth of approximately 3-15/16" from the wall a |
| running length of approximately 10-13/16". Basket shall be Ginger Model G502/ [and Razor Hook shall be Ginger Model 599/].                  |

### **Product Dimensions** (units are in inches)