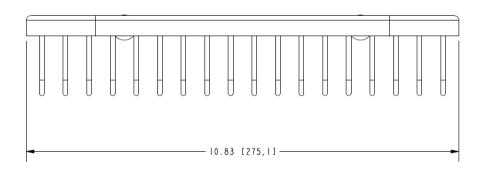

#### **Features**

- · Solid brass frame
- Basket extends approximately 3-15/16" from the wall
- Basket has a running length of approximately 10-13/16"
- Accommodates optional Razor Hook (599)

Basket **G502**Also 599

| Product Specification: Add glass type designator and "Color / Finish" suffix to Model number, below.                                        |
|---------------------------------------------------------------------------------------------------------------------------------------------|
| The Basket shall be of solid brass construction. Basket Shelf shall incorporate a projected depth of approximately 3-15/16" from the wall a |
| running length of approximately 10-13/16". Basket shall be Ginger Model G502/ [and Razor Hook shall be Ginger Model 599/].                  |

### **Product Dimensions** (units are in inches)