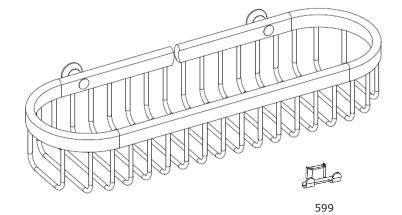

#### **Features**

- · Solid brass frame
- Basket extends approximately 3-15/16" from the wall
- Basket has a running length of approximately 10-13/16"
- Accommodates optional Razor Hook (599)

Basket **G502**Also 599

## **G502**