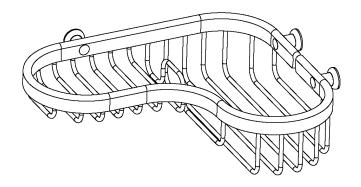

#### **Features**

- · Solid brass frame
- Basket extends from corner approximately 8-3/8" and 7-3/16" along walls
- Accommodates optional Razor Hook (599)

Basket **G504**Also 599

The Basket shall be of solid brass construction. Basket Shelf shall incorporate a triangular shape that extends from corner approximately 8-3/8" and 7-3/16" along walls. Basket shall be Ginger Model G504/\_\_\_\_ [and Razor Hook shall be Ginger Model 599/\_\_\_\_].