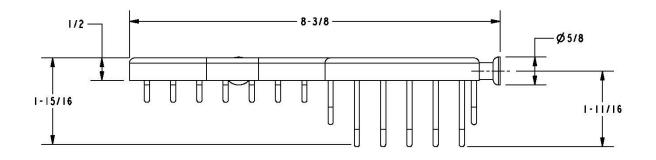

#### **Features**

- · Solid brass frame
- Basket extends from corner approximately 8-3/8" and 7-3/16" along walls
- Accommodates optional Razor Hook (599)

Basket **G504**Also 599

The Basket shall be of solid brass construction. Basket Shelf shall incorporate a triangular shape that extends from corner approximately 8-3/8" and 7-3/16" along walls. Basket shall be Ginger Model G504/\_\_\_\_ [and Razor Hook shall be Ginger Model 599/\_\_\_\_].

## **Product Dimensions** (units are in inches)