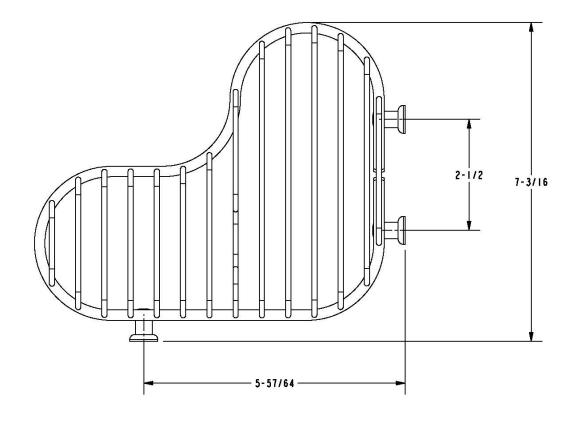

#### **Features**

- · Solid brass frame
- Basket extends from corner approximately 8-3/8" and 7-3/16" along walls
- Accommodates optional Razor Hook (599)

Basket **G504**Also 599

The Basket shall be of solid brass construction. Basket Shelf shall incorporate a triangular shape that extends from corner approximately 8-3/8" and 7-3/16" along walls. Basket shall be Ginger Model G504/\_\_\_\_ [and Razor Hook shall be Ginger Model 599/\_\_\_\_].

## **Product Dimensions** (units are in inches)