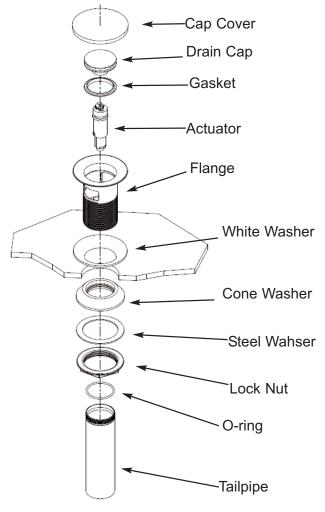

## Installation instructions:

I. Remove FLANGE, WHITE WASHER, and discard drain CAP from drain assembly. Place WHITE WASHER into FLANGE. Then, place FLANGE through the sink hole (Clear silicone may be used in place of WHITE WASHER).

2. From underside of sink install CONE WASHER, STEEL WASHER, and thread LOCK NUT firmly.

3. Thread TAILPIPE to FLANGE assembly.

4. Tailpipe to be recieved by existing P-Trap.

BRS-330 EN-3152 REV - (949) 417-5207 Santa Ana, Ca. 92705 www.brasstech.com