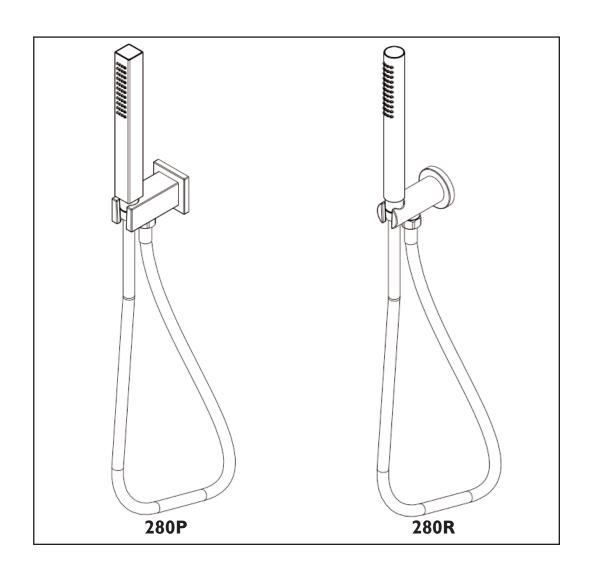

## HAND SHOWER SET - WALL MOUNT INSTALLATION INSTRUCTIONS

Model No: 280P, 280R

2001 CARNEGIE AVE, SANTA ANA CA 92705 (949) 417-5207 WWW.NEWPORTBRASS.COM