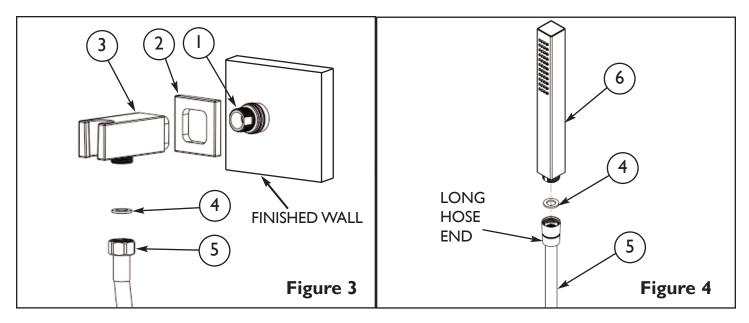

## **Hand Shower and Hose Installation:**

- Place ESCUTCHEON (2) onto the HOLDER (3) and thread onto the ADAPTER (1).
- Place rubber WASHER (4) into both ends of HOSE (5).
- Attach longer conical end of HOSE (5) onto HAND SHOWER (6). Note: This end of HOSE (5) has swivel joint to prevent coiling of HOSE (5). See **Figure 3**.
- Attach the other end of HOSE (5) onto supply HOLDER (3). See **Figure 4**.
- Place hand SHOWER (6) into HOLDER (5).