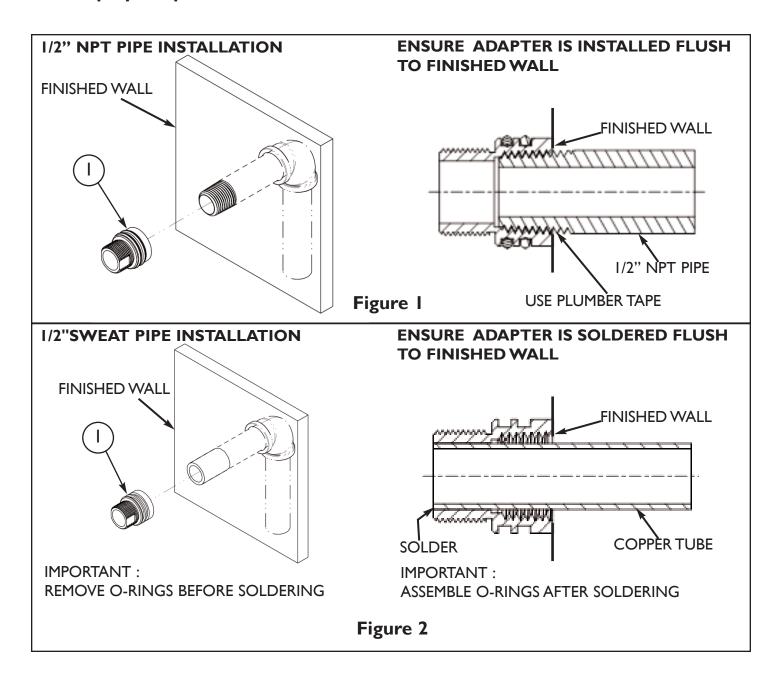

## HAND SHOWER SET - WALL MOUNT INSTALLATION INSTRUCTIONS

Model No: 280P, 280R





2001 CARNEGIE AVE, SANTA ANA CA 92705 (949) 417-5207 WWW.NEWPORTBRASS.COM

## We recommend Installation of this product by a Professional Plumbing Contractor

**Note:** The use of petroleum based plumber's putty on our products will nullify the warranty. We recommend the use of clear silicone sealing materials. **All trim must be installed on finished wall surface.** 

## **Hand Spray Adapter Installation:**





## **Hand Shower and Hose Installation:**

- Place ESCUTCHEON (2) onto the HOLDER (3) and thread onto the ADAPTER (1).
- Place rubber WASHER (4) into both ends of HOSE (5).
- Attach longer conical end of HOSE (5) onto HAND SHOWER (6). Note: This end of HOSE (5) has swivel joint to prevent coiling of HOSE (5). See **Figure 3**.
- Attach the other end of HOSE (5) onto supply HOLDER (3). See **Figure 4**.
- Place hand SHOWER (6) into HOLDER (5).