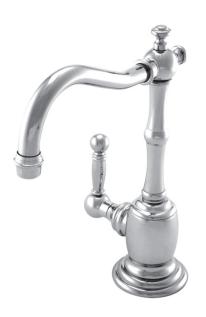

## **CHESTERFIELD**

### **Hot Dispenser Faucet**

108H

#### **Colors / Finishes**

10B: Oil Rubbed Bronze
15: Polished Nickel
15S: Satin Nickel
26: Polished Chrome

 Other: Refer to the Newport Brass catalog for additional color/finish options.

# 108H