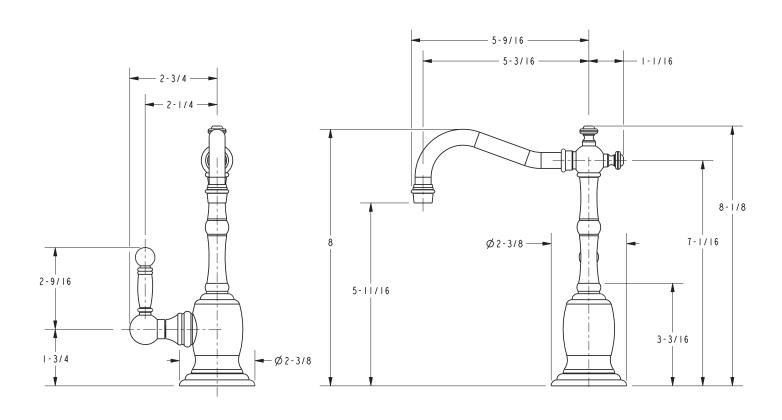

#### **Features**

- Solid brass construction
- Quarter-turn washerless ceramic disc valve cartridges
- Spout assembly with integral supply hoses
- Spring-loaded, normally closed lever handle
- 5-11/16" (14.4 cm) spout height at outlet
- 5-3/16" (13.2 cm) spout reach (c-c)
- 1 gallon (3.6 liters) per minute maximum flow rate\*
- For single hole configurations

#### Product Specification: Add "Color / Finish" suffix to Model number, below.

The Hot Water Dispenser Faucet shall be made of solid brass construction. Faucet shall incorporate a spout assembly with integral supply hoses and feature a quarter-turn washerless ceramic disc valve cartridge. Faucet shall incorporate a contemporary hot lever handle. Hot Water Dispenser Faucet shall have a 1 gallon (3.6 liters) per minute maximum flow rate and accommodate single hole configurations. Product shall incorporate a 5-11/16" (14.4 cm) spout height at outlet and a 5-3/16" (13.2 cm) spout reach (c-c). Hot Water Dispenser Faucet shall be Newport Brass Model 108H/\_\_\_\_ . [Point-of-Use Water Heater shall be Newport Brass Model 5-036].

## **Product Dimensions** (units are in inches)