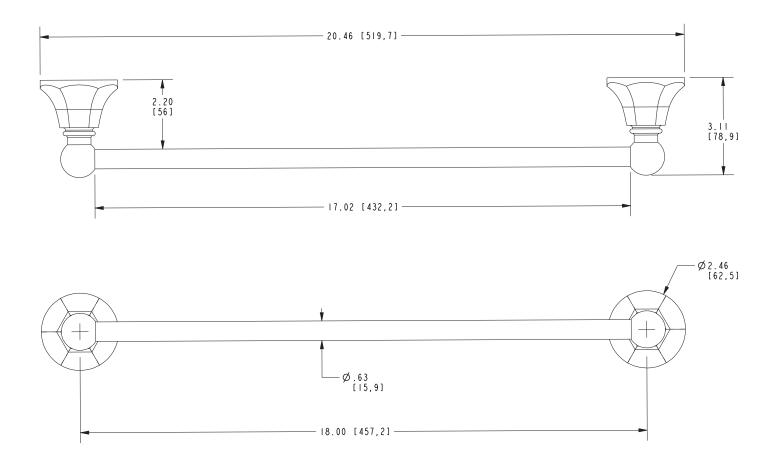

## **PRODUCT DIMENSIONS** (Units are in inches)

t: 949.417.5207 | www.newportbrass.com ©2022 Brasstech, Inc.

Page 2 of 2 Spec\_1200-1230\_a\_2.22 EN-4358