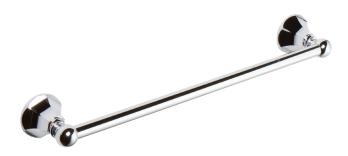

## Towel Bar 1200-1230

## **Product Specification** Add "Color / Finish" suffix to Model number, below.

The Towel Bar shall be made of solid brass construction. Towel Bar shall complement Newport Brass Metropole product series. Towel Bar shall be Newport Brass Model 1200-1230/\_\_\_\_\_.