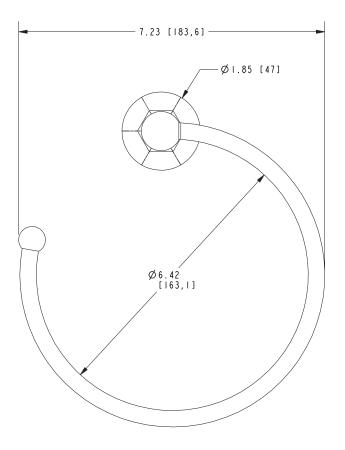

### **PRODUCT DIMENSIONS** (Units are in inches)

# Metropole Open Towel Ring 1200-1400

Page 2 of 2 Spec\_1200-1400\_a\_2.22 EN-4358

t: 949.417.5207 | www.newportbrass.com ©2022 Brasstech, Inc.