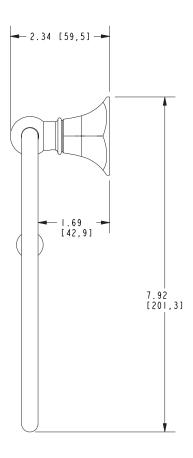

### **PRODUCT DIMENSIONS** (Units are in inches)

# Metropole Open Towel Ring 1200-1400

Page 2 of 2 Spec\_1200-1400\_a\_2.22 EN-4358

t: 949.417.5207 | www.newportbrass.com ©2022 Brasstech, Inc.