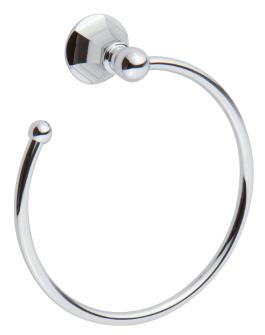

#### **Features**

- Solid brass construction
- Single-post, horizontal pivot design with hanging, closed ring
- Complements Metropole product series

## Open Towel Ring 1200-1400

#### **Product Specification** Add "Color / Finish" suffix to Model number, below.

The Open Towel Ring shall be made of solid brass construction and incorporate a single-post, horizontal design with hanging, open ring. Towel Ring shall complement Newport Brass Metropole product series. Towel Ring shall be Newport Brass Model 1200-1400/\_\_\_\_.