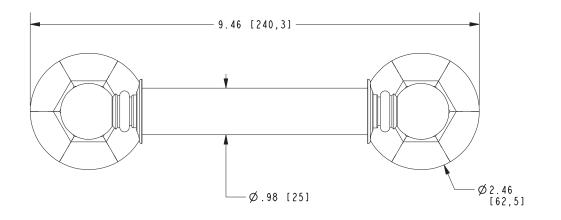

t Brass catalog for additional color/finish options.

| Specified Model |                      |                               |
|-----------------|----------------------|-------------------------------|
| Model           | Description          | Colors   Finishes             |
| 1200-1500       | Toilet Tissue Holder | ☐ 10B ☐ 15 ☐ 15S ☐ 26 ☐ Other |

## Product Specification Add "Color / Finish" suffix to Model number, below.

The Toilet Tissue Holder shall be made of solid brass construction and incorporate a double-post design utilizing a non-separating, spring-loaded roller. Toilet Tissue Holder shall complement Newport Brass Metropole product series. Toilet Tissue Holder shall be Newport Brass Model 1200-1500/\_\_\_\_.

# 1200-1500

## **PRODUCT DIMENSIONS** (Units are in inches)