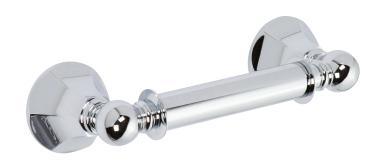

#### **Features**

- Solid brass construction
- Double-post design with spring-loaded, non-separating roller
- Complements Metropole product series

**Toilet Tissue Holder** 1200-1500

## Product Specification Add "Color / Finish" suffix to Model number, below.

The Toilet Tissue Holder shall be made of solid brass construction and incorporate a double-post design utilizing a non-separating, spring-loaded roller. Toilet Tissue Holder shall complement Newport Brass Metropole product series. Toilet Tissue Holder shall be Newport Brass Model 1200-1500/\_\_\_\_.