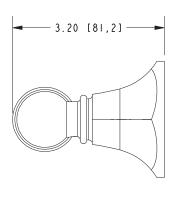

Brass catalog for additional color/finish options.

| Specified Model |                      |                               |
|-----------------|----------------------|-------------------------------|
| Model           | Description          | Colors   Finishes             |
| 1200-1500       | Toilet Tissue Holder | ☐ 10B ☐ 15 ☐ 15S ☐ 26 ☐ Other |

## Product Specification Add "Color / Finish" suffix to Model number, below.

The Toilet Tissue Holder shall be made of solid brass construction and incorporate a double-post design utilizing a non-separating, spring-loaded roller. Toilet Tissue Holder shall complement Newport Brass Metropole product series. Toilet Tissue Holder shall be Newport Brass Model 1200-1500/\_\_\_\_.

# 1200-1500

## **PRODUCT DIMENSIONS** (Units are in inches)