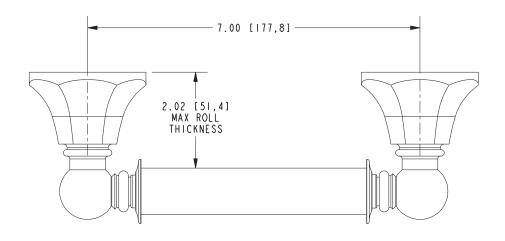

ort Brass catalog for additional color/finish options.

| Specified Model |                      |                               |
|-----------------|----------------------|-------------------------------|
| Model           | Description          | Colors   Finishes             |
| 1200-1500       | Toilet Tissue Holder | ☐ 10B ☐ 15 ☐ 15S ☐ 26 ☐ Other |

## Product Specification Add "Color / Finish" suffix to Model number, below.

The Toilet Tissue Holder shall be made of solid brass construction and incorporate a double-post design utilizing a non-separating, spring-loaded roller. Toilet Tissue Holder shall complement Newport Brass Metropole product series. Toilet Tissue Holder shall be Newport Brass Model 1200-1500/\_\_\_\_.

# 1200-1500

## **PRODUCT DIMENSIONS** (Units are in inches)