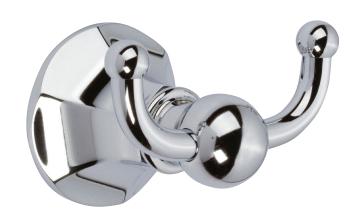

#### **Features**

- Solid brass construction
- Complements Metropole product series

Robe Hook **1200-1660** 

Metropole Robe Hook 1200-1660