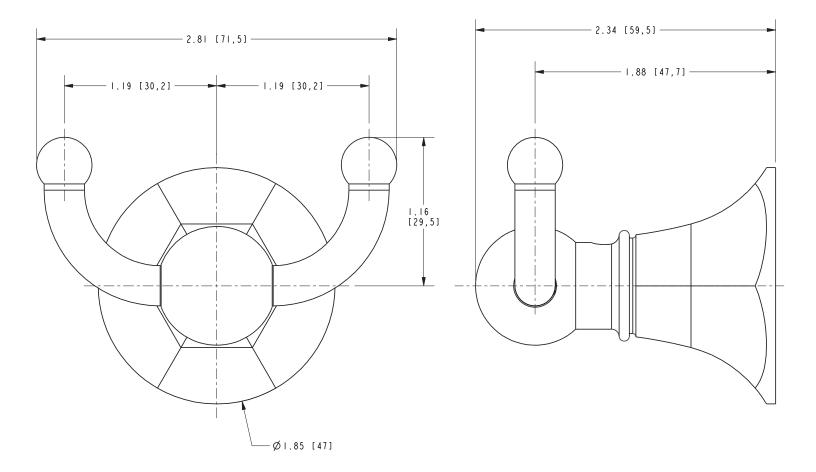

### **PRODUCT DIMENSIONS** (Units are in inches)

Product Dimensions are provided for reference only. For specific product installation guidelines, please reference the Installation Instructions of the product being installed.