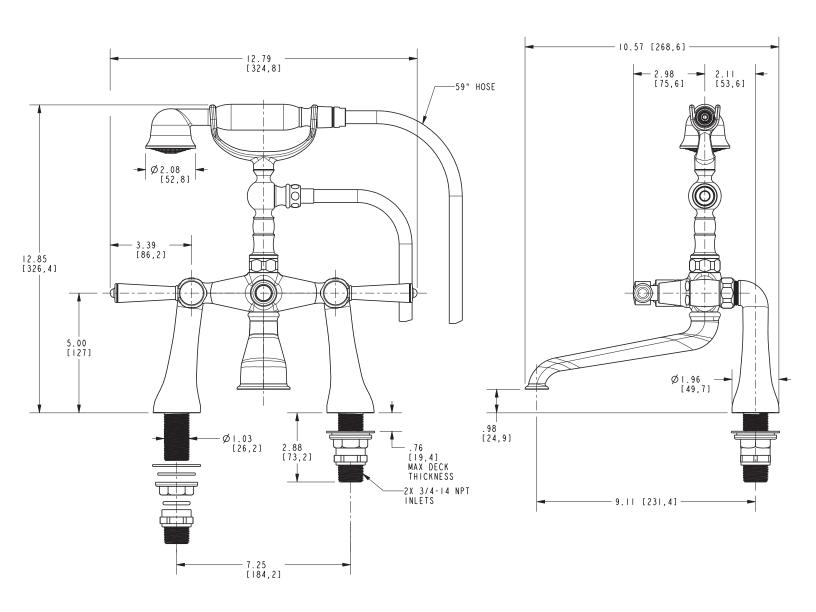

## **PRODUCT DIMENSIONS** (Units are in inches)

Product Dimensions are provided for reference only. For specific product installation guidelines, please reference the Installation Instructions of the product being installed.

#### **Features**

- Solid brass construction
- Quarter-turn washerless ceramic disc valve cartridges
- 3/4" NPT hot and cold inlet fittings
- 9.11" (23.1 cm) tub spout reach from inlet fittings (c-c)
- 2.08" (5.3 cm) handshower diameter
- For deck-mounted configurations
- ADA Complaint (Handles Only)
- 1.8 GPM (6.8 LPM) Max, Handshower Only

# Product Specification Add "Color / Finish" suffix to Model number, below.

The Exposed Tub and Handshower Set shall be made of solid brass construction and incorporate quarter-turn washerless ceramic disc valve cartridges. Exposed Tub and Handshower Set shall incorporate a push button diverter and ADA complaint lever handles. Product shall be designed for deck-mounted configurations. Product shall have a 9.11" (23.1 cm) tub spout reach (c-c) and 3/4" NPT deck-mounted hot/cold inlet fittings. Product shall feature a solid brass handshower having a diameter of 2.08" (5.3 cm) and a 1.8 gallons (6.7 liters) per minute maximum flow rate. Exposed Tub and Handshower Set shall be Newport Brass Model 1200-4273/\_\_\_\_\_.