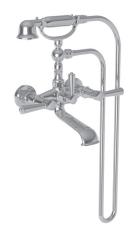

## **Specified Model**

| Model     | Description                                 | Colors   Finishes             |  |  |
|-----------|---------------------------------------------|-------------------------------|--|--|
| 1200-4283 | Exposed Tub and Handshower Set (Wall Mount) | □ 10B □ 15 □ 15S □ 26 □ Other |  |  |

#### Product Specification Add "Color / Finish" suffix to Model number, below.

The Exposed Tub and Handshower Set shall be made of solid brass construction and incorporate quarter-turn washerless ceramic disc valve cartridges. Exposed Tub and Handshower Set shall incorporate a push button diverter and ADA complaint lever handles. Product shall be designed for wall-mounted configurations and be able to accommodate floor mounted configurations via the addition of optional accessories. Product shall have a 8.75" (22.2 cm) to 10.12" (25.7 cm) tub spout reach (wall-center) and 3/4" NPT wall-mounted hot/cold inlet fittings. Product shall feature a solid brass handshower having a diameter of 2.08" (5.3 cm) and a 1.8 gallons (6.7 liters) per minute maximum flow rate. Exposed Tub and Handshower Set shall be Newport Brass Model 1200-4283/\_\_\_\_. [Optional Floor Mounting Kit (3/4" NPT) shall be 3-\_\_\_\_/\_\_\_. Shut-off Valve Set shall be 3-192/\_\_\_\_ and Tub Stabilizer Kit shall be 2-734/\_\_\_\_.]