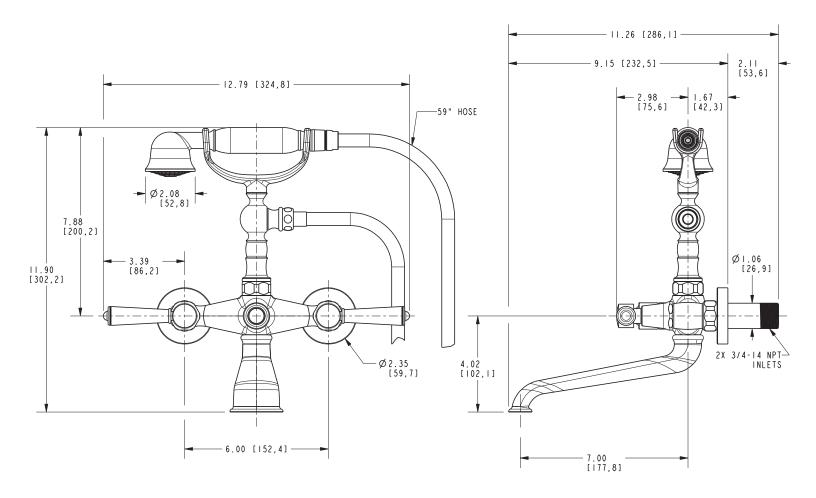

#### Features

- Solid brass construction
- Quarter-turn washerless ceramic disc valve cartridges
- 3/4" NPT hot and cold inlet fittings
- 8.75" (22.2 cm) to 10.12" (25.7 cm) tub spout reach (wall-center)
- 2.08" (5.3 cm) handshower diameter
- For wall mounted configurations, all is included
- "For floor mounted configurations, select optional accessories, below"
- ADA Compliant
- 1.8 GPM (6.8 LPM) Max, Handshower Only

#### Product Specification Add "Color / Finish" suffix to Model number, below.

The Exposed Tub and Handshower Set shall be made of solid brass construction and incorporate quarter-turn washerless ceramic disc valve cartridges. Exposed Tub and Handshower Set shall incorporate a push button diverter and ADA complaint lever handles. Product shall be designed for wall-mounted configurations and be able to accommodate floor mounted configurations via the addition of optional accessories. Product shall have a 8.75" (22.2 cm) to 10.12" (25.7 cm) tub spout reach (wall-center) and 3/4" NPT wall-mounted hot/cold inlet fittings. Product shall feature a solid brass handshower having a diameter of 2.08" (5.3 cm) and a 1.8 gallons (6.7 liters) per minute maximum flow rate. Exposed Tub and Handshower Set shall be Newport Brass Model 1200-4283/\_\_\_\_. [Optional Floor Mounting Kit (3/4" NPT) shall be 3-\_\_\_\_/\_\_\_. Shut-off Valve Set shall be 3-192/\_\_\_\_ and Tub Stabilizer Kit shall be 2-734/\_\_\_\_.]

# 1200-4283

Product Dimensions are provided for reference only. For specific product installation guidelines, please reference the Installation Instructions of the product being installed.