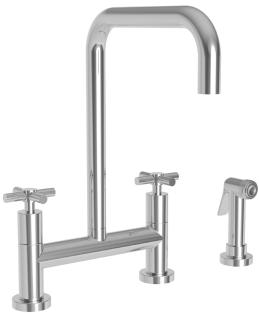

### Bridge Style Kitchen Faucet with Sidespray

- Solid brass construction
- Bridge-style brass valve bodies
- Quarter-turn washerless ceramic disc valve cartridges
- Swivel spout assembly
- Solid brass pull-out sidespray assembly
- 11.21" (21.2 cm) spout height at outlet
- 9.00" (22.8 cm) spout reach (c-c)
- For 8.00" (20.3 cm) centers
- ADA Complaint (Handles Only)
- 1.8 GPM (6.8 LPM) Max

#### Product Specification Add "Color / Finish" suffix to Model number, below.

The Bridge Style Kitchen Faucet shall be made of solid brass construction. Faucet shall incorporate a swivel spout assembly with integral side-spray diverter assembly and feature bridge-style brass valve bodies with quarter-turn washerless ceramic disc valve cartridges. Faucet shall have a 1.8 gallons (6.8 liters) per minute maximum flow rate. Product shall be for 8.00" (20.3 cm) centers. Product shall incorporate a 11.21" (28.5 cm) spout height at outlet and a 9.00" (22.8 cm) spout reach (c-c). Faucet shall incorporate traditional cross handles. Bridge-Style Kitchen Faucet with Sidespray shall be Newport Brass Model 1400-5412/\_\_\_\_.