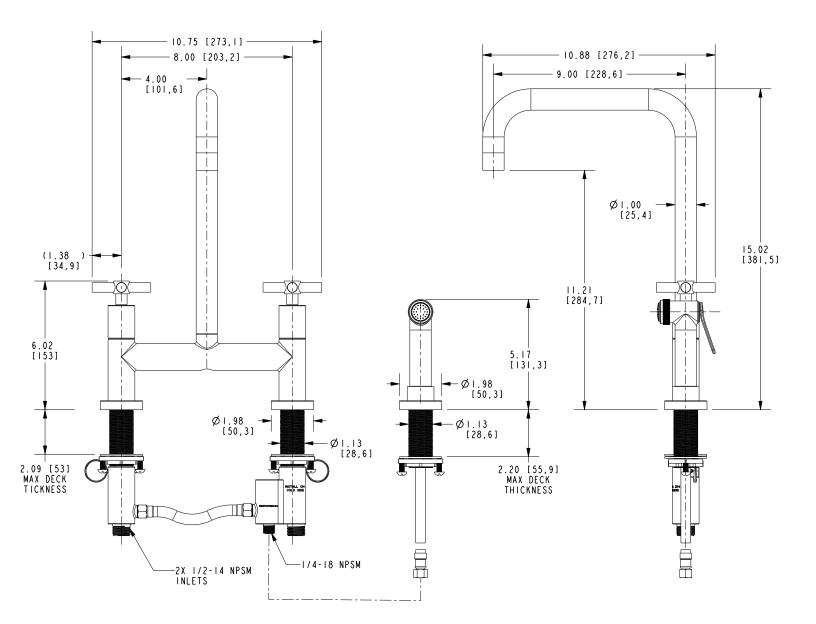

#### **PRODUCT DIMENSIONS** (Units are in inches)

Product Dimensions are provided for reference only. For specific product installation guidelines, please reference the Installation Instructions of the product being installed.

### East Square Bridge Style Kitchen Faucet 1400-5412

Page 2 of 2 Spec\_1400-5412\_b\_7.22 EN-4536 t: 949.417.5207 | www.newportbrass.com ©2022 Brasstech, Inc.