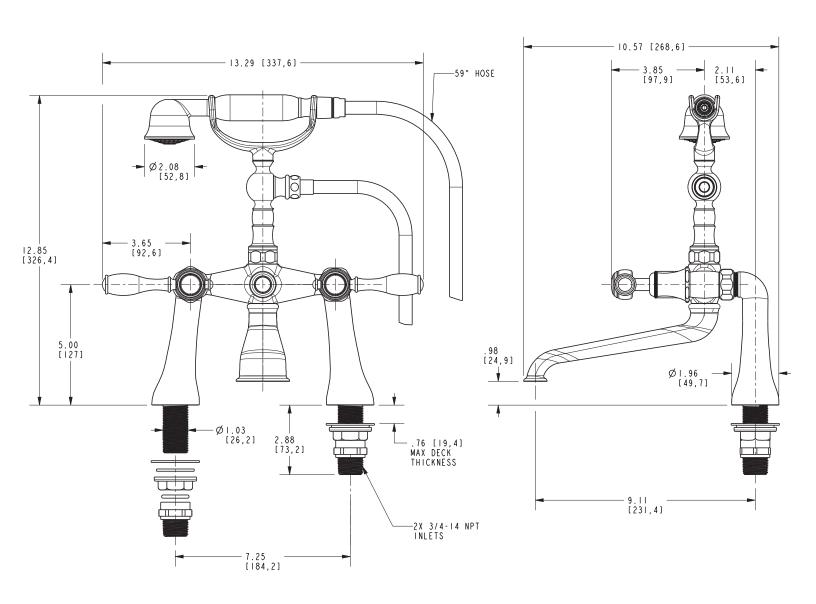

### **PRODUCT DIMENSIONS** (Units are in inches)

Product Dimensions are provided for reference only. For specific product installation guidelines, please reference the Installation Instructions of the product being installed.

Victoria Tub and Handshower Set **1770-4273** 