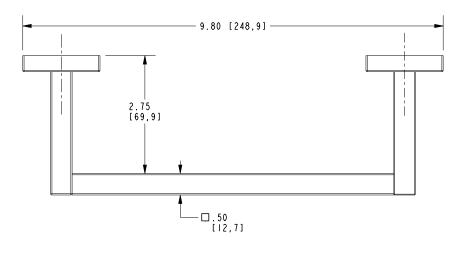

### **PRODUCT DIMENSIONS** (Units are in inches)

t: 949.417.5207 | www.newportbrass.com ©2023 Brasstech, Inc.

Page 2 of 2 Spec\_2020-1200