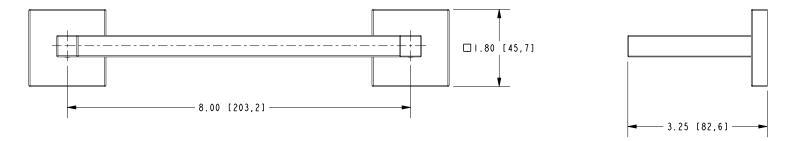

### **PRODUCT DIMENSIONS** (Units are in inches)

t: 949.417.5207 | www.newportbrass.com ©2023 Brasstech, Inc.

Page 2 of 2 Spec\_2020-1200