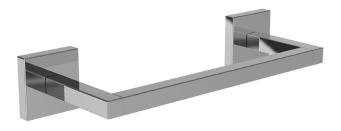

# SKYLAR

#### **Features**

- Solid metal construction
- Complements Skylar product series

## Towel Bar 2020-1200