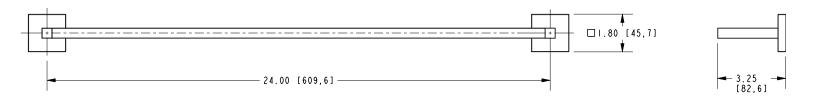

# 2020-1250

**PRODUCT DIMENSIONS** (Units are in inches)

t: 949.417.5207 | www.newportbrass.com ©2023 Brasstech, Inc.

Skylar Towel Bar 2020-1250

Page 2 of 2 Spec\_2020-1250