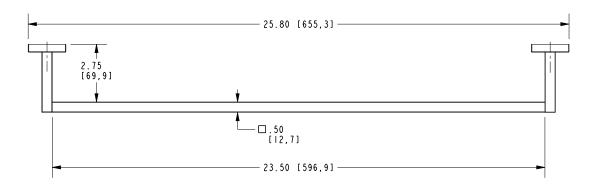

# 2020-1250

**PRODUCT DIMENSIONS** (Units are in inches)

t: 949.417.5207 | www.newportbrass.com ©2023 Brasstech, Inc.

Skylar Towel Bar 2020-1250

Page 2 of 2 Spec\_2020-1250