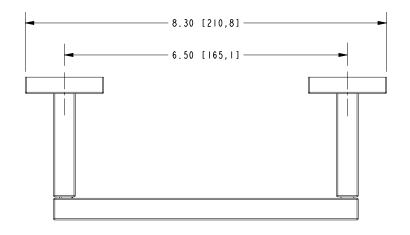

Refer to the Newport Brass catalog for additional color/finish options.

| Specified Model |                      |                               |
|-----------------|----------------------|-------------------------------|
| Model           | Description          | Colors   Finishes             |
| 2020-1500       | Toilet Tissue Holder | ☐ 10B ☐ 15 ☐ 15S ☐ 26 ☐ Other |

## **Product Specification** Add "Color / Finish" suffix to Model number, below.

The Toilet Tissue Holder shall be made of solid metal construction and incorporate a double-post design utilizing a pivoting roller. Toilet Tissue Holder shall complement Newport Brass Skylar product series. Toilet Tissue Holder shall be Newport Brass Model 2020-1500/\_\_\_\_\_.

# 2020-1500

## **PRODUCT DIMENSIONS** (Units are in inches)