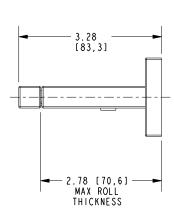

er to the Newport Brass catalog for additional color/finish options.

| Specified Model |                      |                               |
|-----------------|----------------------|-------------------------------|
| Model           | Description          | Colors   Finishes             |
| 2020-1500       | Toilet Tissue Holder | ☐ 10B ☐ 15 ☐ 15S ☐ 26 ☐ Other |

## **Product Specification** Add "Color / Finish" suffix to Model number, below.

The Toilet Tissue Holder shall be made of solid metal construction and incorporate a double-post design utilizing a pivoting roller. Toilet Tissue Holder shall complement Newport Brass Skylar product series. Toilet Tissue Holder shall be Newport Brass Model 2020-1500/\_\_\_\_\_.

# 2020-1500

## **PRODUCT DIMENSIONS** (Units are in inches)