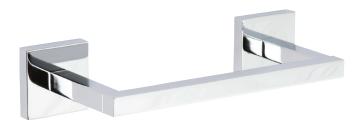

# **SKYLAR**

#### **Features**

- Solid metal construction
- Double-post design with pivoting roller
- Complements Skylar product series

# Toilet Tissue Holder 2020-1500

## **Product Specification** Add "Color / Finish" suffix to Model number, below.

The Toilet Tissue Holder shall be made of solid metal construction and incorporate a double-post design utilizing a pivoting roller. Toilet Tissue Holder shall complement Newport Brass Skylar product series. Toilet Tissue Holder shall be Newport Brass Model 2020-1500/\_\_\_\_\_.