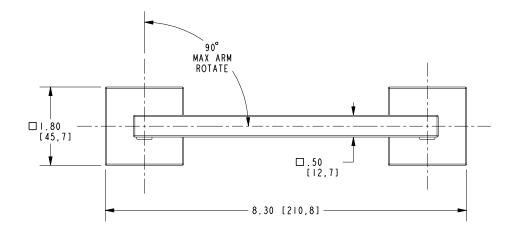

efer to the Newport Brass catalog for additional color/finish options.

| Specified Model |                      |                               |
|-----------------|----------------------|-------------------------------|
| Model           | Description          | Colors   Finishes             |
| 2020-1500       | Toilet Tissue Holder | ☐ 10B ☐ 15 ☐ 15S ☐ 26 ☐ Other |

## **Product Specification** Add "Color / Finish" suffix to Model number, below.

The Toilet Tissue Holder shall be made of solid metal construction and incorporate a double-post design utilizing a pivoting roller. Toilet Tissue Holder shall complement Newport Brass Skylar product series. Toilet Tissue Holder shall be Newport Brass Model 2020-1500/\_\_\_\_\_.

# 2020-1500

## **PRODUCT DIMENSIONS** (Units are in inches)