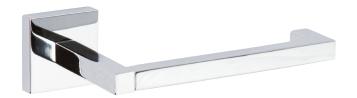

#### **Features**

- Solid metal construction
- Single-post, open roller design
- Complements Skylar product series

Toilet Tissue Holder 2020-1570

## **Product Specification** Add "Color / Finish" suffix to Model number, below.

The Toilet Tissue Holder shall be made of solid metal construction and incorporate a single-post, open roller design. Toilet Tissue Holder shall complement Newport Brass Skylar product series. Toilet Tissue Holder shall be Newport Brass Model 2020-1570/\_\_\_\_.