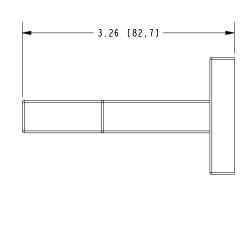

ome

• Other: Refer to the Newport Brass catalog for additional color/finish options.

| Specified Model |                      |                               |
|-----------------|----------------------|-------------------------------|
| Model           | Description          | Colors   Finishes             |
| 2020-1570       | Toilet Tissue Holder | □ 10B □ 15 □ 15S □ 26 □ Other |

## **Product Specification** Add "Color / Finish" suffix to Model number, below.

The Toilet Tissue Holder shall be made of solid metal construction and incorporate a single-post, open roller design. Toilet Tissue Holder shall complement Newport Brass Skylar product series. Toilet Tissue Holder shall be Newport Brass Model 2020-1570/\_\_\_\_.

# 2020-1570

## **PRODUCT DIMENSIONS** (Units are in inches)