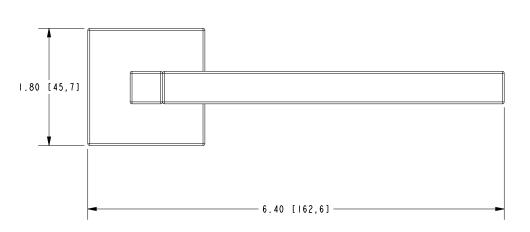

hrome

• Other: Refer to the Newport Brass catalog for additional color/finish options.

| Specified Model |                      |                               |
|-----------------|----------------------|-------------------------------|
| Model           | Description          | Colors   Finishes             |
| 2020-1570       | Toilet Tissue Holder | □ 10B □ 15 □ 15S □ 26 □ Other |

## **Product Specification** Add "Color / Finish" suffix to Model number, below.

The Toilet Tissue Holder shall be made of solid metal construction and incorporate a single-post, open roller design. Toilet Tissue Holder shall complement Newport Brass Skylar product series. Toilet Tissue Holder shall be Newport Brass Model 2020-1570/\_\_\_\_.

# 2020-1570

## **PRODUCT DIMENSIONS** (Units are in inches)