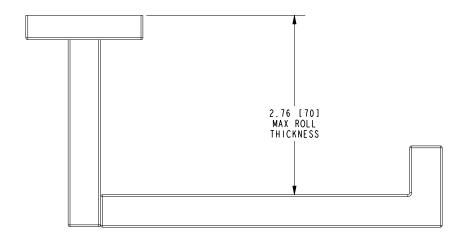

Chrome

• Other: Refer to the Newport Brass catalog for additional color/finish options.

| Specified Model |                      |                               |
|-----------------|----------------------|-------------------------------|
| Model           | Description          | Colors   Finishes             |
| 2020-1570       | Toilet Tissue Holder | □ 10B □ 15 □ 15S □ 26 □ Other |

## **Product Specification** Add "Color / Finish" suffix to Model number, below.

The Toilet Tissue Holder shall be made of solid metal construction and incorporate a single-post, open roller design. Toilet Tissue Holder shall complement Newport Brass Skylar product series. Toilet Tissue Holder shall be Newport Brass Model 2020-1570/\_\_\_\_.

# 2020-1570

## **PRODUCT DIMENSIONS** (Units are in inches)