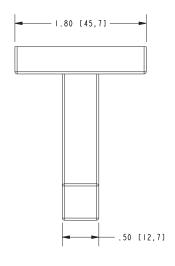

10B: Oil Rubbed Bronze15: Polished Nickel15S: Satin Nickel - PVD26: Polished Chrome

• Other: Refer to the Newport Brass catalog for additional color/finish options.

| Specified Model |                  |                               |
|-----------------|------------------|-------------------------------|
| Model           | Description      | Colors   Finishes             |
| 2020-1650       | Single Robe Hook | □ 10B □ 15 □ 15S □ 26 □ Other |

### **Product Specification** Add "Color / Finish" suffix to Model number, below.

The Single Robe Hook shall be made of solid metal construction. Single Robe Hook shall complement Newport Brass Skylar product series. Single Robe Hook shall be Newport Brass Model 20220-1650/\_\_\_\_.

# 2020-1650

## **PRODUCT DIMENSIONS** (Units are in inches)