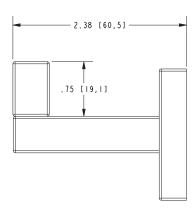

Oil Rubbed Bronze15: Polished Nickel15S: Satin Nickel - PVD26: Polished Chrome

• Other: Refer to the Newport Brass catalog for additional color/finish options.

| Specified Model |                  |                               |
|-----------------|------------------|-------------------------------|
| Model           | Description      | Colors   Finishes             |
| 2020-1650       | Single Robe Hook | □ 10B □ 15 □ 15S □ 26 □ Other |

### **Product Specification** Add "Color / Finish" suffix to Model number, below.

The Single Robe Hook shall be made of solid metal construction. Single Robe Hook shall complement Newport Brass Skylar product series. Single Robe Hook shall be Newport Brass Model 20220-1650/\_\_\_\_.

# 2020-1650

## **PRODUCT DIMENSIONS** (Units are in inches)