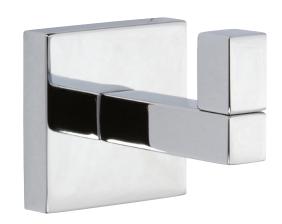

# Robe Hook **2020-1650**

### **Product Specification** Add "Color / Finish" suffix to Model number, below.

The Single Robe Hook shall be made of solid metal construction. Single Robe Hook shall complement Newport Brass Skylar product series. Single Robe Hook shall be Newport Brass Model 20220-1650/\_\_\_\_.