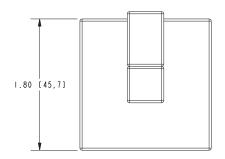

B: Oil Rubbed Bronze15: Polished Nickel15S: Satin Nickel - PVD26: Polished Chrome

• Other: Refer to the Newport Brass catalog for additional color/finish options.

| Specified Model |                  |                               |
|-----------------|------------------|-------------------------------|
| Model           | Description      | Colors   Finishes             |
| 2020-1650       | Single Robe Hook | □ 10B □ 15 □ 15S □ 26 □ Other |

### **Product Specification** Add "Color / Finish" suffix to Model number, below.

The Single Robe Hook shall be made of solid metal construction. Single Robe Hook shall complement Newport Brass Skylar product series. Single Robe Hook shall be Newport Brass Model 20220-1650/\_\_\_\_.

# 2020-1650

## **PRODUCT DIMENSIONS** (Units are in inches)