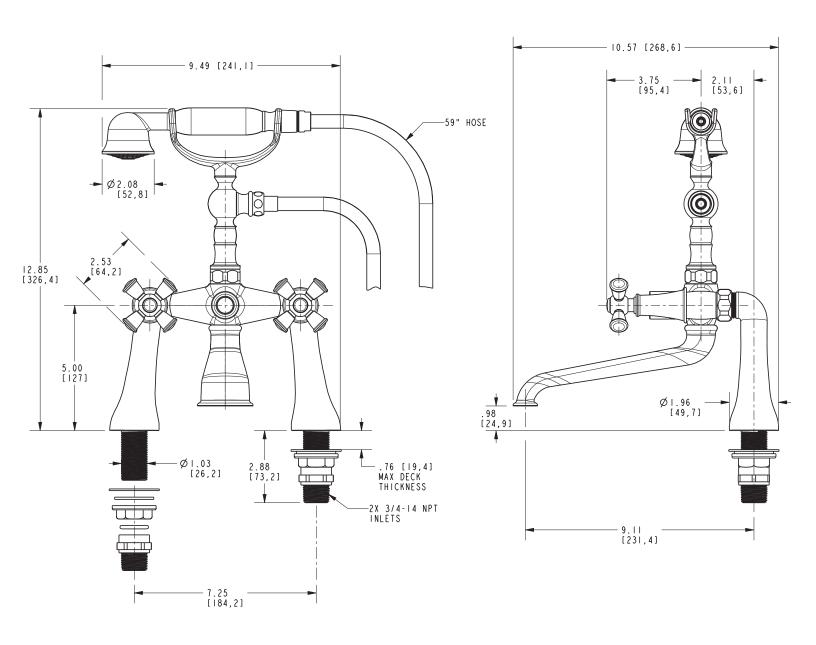

## **PRODUCT DIMENSIONS** (Units are in inches)

Product Dimensions are provided for reference only. For specific product installation guidelines, please reference the Installation Instructions of the product being installed.