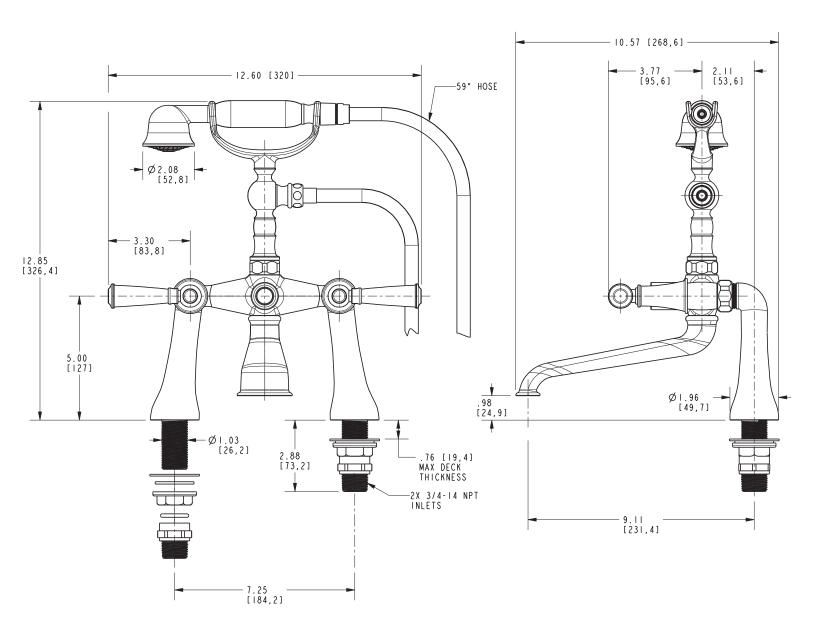

## **PRODUCT DIMENSIONS** (Units are in inches)

Product Dimensions are provided for reference only. For specific product installation guidelines, please reference the Installation Instructions of the product being installed.

#### **Features**

- Solid brass construction
- Quarter-turn washerless ceramic disc valve cartridges
- 3/4" NPT hot and cold inlet fittings
- 9.11" (23.1 cm) tub spout reach from inlet fittings (c-c)
- 2.08" (5.3 cm) handshower diameter
- For deck-mounted configurations
- ADA Complaint (Handles Only)
- 1.8 GPM (6.8 LPM) Max, Handshower Only

### Product Specification Add "Color / Finish" suffix to Model number, below.

The Exposed Tub and Handshower Set shall be made of solid brass construction and incorporate quarter-turn washerless ceramic disc valve cartridges. Exposed Tub and Handshower Set shall incorporate a push button diverter and ADA complaint lever handles. Product shall be designed for deck-mounted configurations. Product shall have a 9.11" (23.1 cm) tub spout reach (c-c) and 3/4" NPT deck-mounted hot/cold inlet fittings. Product shall feature a solid brass handshower having a diameter of 2.08" (5.3 cm) and a 1.8 gallons (6.7 liters) per minute maximum flow rate. Exposed Tub and Handshower Set shall be Newport Brass Model 2400-4273/\_\_\_\_.