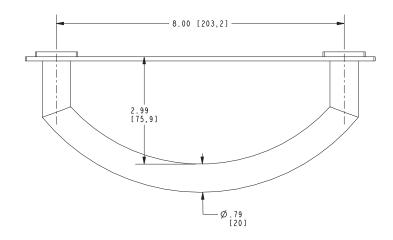

15S: Satin Nickel - PVD26: Polished Chrome

• Other: Refer to the Newport Brass catalog for additional color/finish options.

| Specified Model |                 |                               |
|-----------------|-----------------|-------------------------------|
| Model           | Description     | Colors   Finishes             |
| 2540-1410       | Open Towel Ring | □ 10B □ 15 □ 15S □ 26 □ Other |

## Product Specification Add "Color / Finish" suffix to Model number, below.

The Towel Ring shall be made of solid brass construction and incorporate a double-post design with rigid, outwardly curved bar. Towel Ring shall complement Newport Brass Metro product series. Towel Ring shall be Newport Brass Model 2540-1410/\_\_\_\_.

# 2540-1410

## **PRODUCT DIMENSIONS** (Units are in inches)