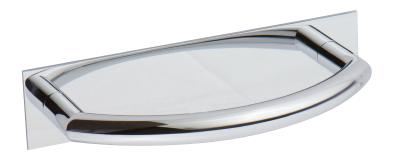

#### **Features**

- Solid brass construction
- Double-post design with rigid, outwardly curved bar
- Complements Metro product series

Towel Ring **2540-1410** 

## Product Specification Add "Color / Finish" suffix to Model number, below.

The Towel Ring shall be made of solid brass construction and incorporate a double-post design with rigid, outwardly curved bar. Towel Ring shall complement Newport Brass Metro product series. Towel Ring shall be Newport Brass Model 2540-1410/\_\_\_\_.