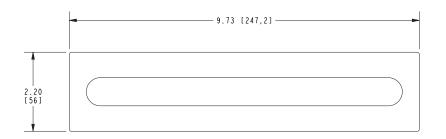

S: Satin Nickel - PVD26: Polished Chrome

• Other: Refer to the Newport Brass catalog for additional color/finish options.

| Specified Model |                 |                               |
|-----------------|-----------------|-------------------------------|
| Model           | Description     | Colors   Finishes             |
| 2540-1410       | Open Towel Ring | □ 10B □ 15 □ 15S □ 26 □ Other |

## Product Specification Add "Color / Finish" suffix to Model number, below.

The Towel Ring shall be made of solid brass construction and incorporate a double-post design with rigid, outwardly curved bar. Towel Ring shall complement Newport Brass Metro product series. Towel Ring shall be Newport Brass Model 2540-1410/\_\_\_\_.

# 2540-1410

## **PRODUCT DIMENSIONS** (Units are in inches)