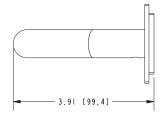

Satin Nickel - PVD26: Polished Chrome

• Other: Refer to the Newport Brass catalog for additional color/finish options.

| Specified Model |                 |                               |
|-----------------|-----------------|-------------------------------|
| Model           | Description     | Colors   Finishes             |
| 2540-1410       | Open Towel Ring | □ 10B □ 15 □ 15S □ 26 □ Other |

## Product Specification Add "Color / Finish" suffix to Model number, below.

The Towel Ring shall be made of solid brass construction and incorporate a double-post design with rigid, outwardly curved bar. Towel Ring shall complement Newport Brass Metro product series. Towel Ring shall be Newport Brass Model 2540-1410/\_\_\_\_.

# 2540-1410

## **PRODUCT DIMENSIONS** (Units are in inches)