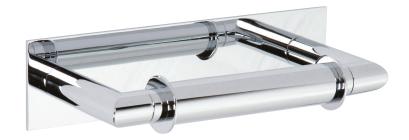

#### **Features**

- Solid brass construction
- Double-post design with spring-loaded, non-separating roller
- Complements Metro product series

Toilet Tissue Holder **2540-1500** 

## Product Specification Add "Color / Finish" suffix to Model number, below.

The Toilet Tissue Holder shall be made of solid brass construction and incorporate a double-post design utilizing a non-separating, spring-loaded roller. Toilet Tissue Holder shall complement Newport Brass Metro product series. Toilet Tissue Holder shall be Newport Brass Model 2540-1500/\_\_\_\_.