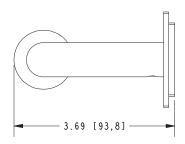

ort Brass catalog for additional color/finish options.

| Specified Model |                      |                               |
|-----------------|----------------------|-------------------------------|
| Model           | Description          | Colors   Finishes             |
| 2540-1500       | Toilet Tissue Holder | □ 10B □ 15 □ 15S □ 26 □ Other |

## Product Specification Add "Color / Finish" suffix to Model number, below.

The Toilet Tissue Holder shall be made of solid brass construction and incorporate a double-post design utilizing a non-separating, spring-loaded roller. Toilet Tissue Holder shall complement Newport Brass Metro product series. Toilet Tissue Holder shall be Newport Brass Model 2540-1500/\_\_\_\_.

# 2540-1500

## **PRODUCT DIMENSIONS** (Units are in inches)