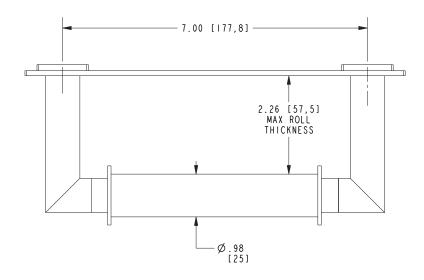

Newport Brass catalog for additional color/finish options.

| Specified Model |                      |                               |
|-----------------|----------------------|-------------------------------|
| Model           | Description          | Colors   Finishes             |
| 2540-1500       | Toilet Tissue Holder | □ 10B □ 15 □ 15S □ 26 □ Other |

## Product Specification Add "Color / Finish" suffix to Model number, below.

The Toilet Tissue Holder shall be made of solid brass construction and incorporate a double-post design utilizing a non-separating, spring-loaded roller. Toilet Tissue Holder shall complement Newport Brass Metro product series. Toilet Tissue Holder shall be Newport Brass Model 2540-1500/\_\_\_\_.

# 2540-1500

## **PRODUCT DIMENSIONS** (Units are in inches)