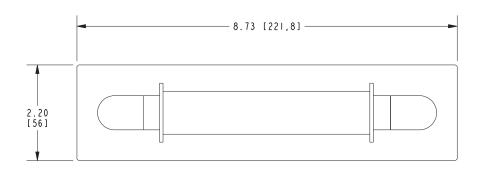

wport Brass catalog for additional color/finish options.

| Specified Model |                      |                               |
|-----------------|----------------------|-------------------------------|
| Model           | Description          | Colors   Finishes             |
| 2540-1500       | Toilet Tissue Holder | □ 10B □ 15 □ 15S □ 26 □ Other |

## Product Specification Add "Color / Finish" suffix to Model number, below.

The Toilet Tissue Holder shall be made of solid brass construction and incorporate a double-post design utilizing a non-separating, spring-loaded roller. Toilet Tissue Holder shall complement Newport Brass Metro product series. Toilet Tissue Holder shall be Newport Brass Model 2540-1500/\_\_\_\_.

# 2540-1500

## **PRODUCT DIMENSIONS** (Units are in inches)