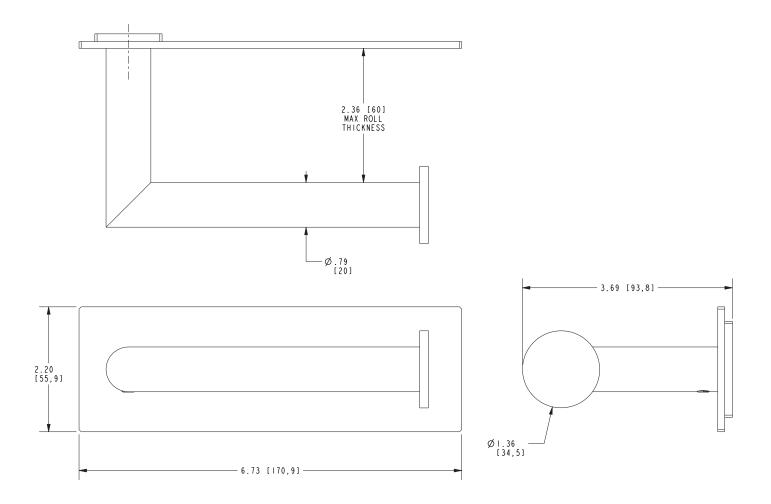

r: Refer to the Newport Brass catalog for additional color/finish options.

| Specified Model |                           |                               |
|-----------------|---------------------------|-------------------------------|
| Model           | Description               | Colors   Finishes             |
| 2540-1570       | Open Toilet Tissue Holder | □ 10B □ 15 □ 15S □ 26 □ Other |

## Product Specification Add "Color / Finish" suffix to Model number, below.

The Toilet Tissue Holder shall be made of solid brass construction and incorporate a single-post, open roller design. Toilet Tissue Holder shall complement Newport Brass Metro product series. Toilet Tissue Holder shall be Newport Brass Model 2540-1570/\_\_\_\_.

# 2540-1570

## **PRODUCT DIMENSIONS** (Units are in inches)