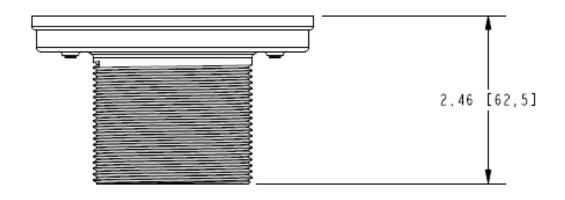

### **PRODUCT DIMENSIONS** (Units are in inches)

**Newport Bath Round Shower Drain Throat**