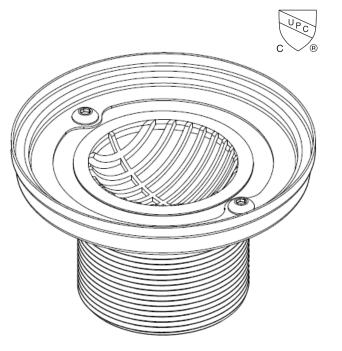

#### **Features**

- Solid brass and stainless steel construction
- O-ring retention system across 4" round inlet
- 4" Dome Strainer
- 2" IPS outlet
- Compatible with most 2" IPS drain bodies

#### **Product Specification**: Add size designator and "Color / Finish" suffix to Model number, below.

The Round Shower Drain Throat shall be made of solid brass and stainless steel construction. Product shall utilize an O-ring attachment method in a 4" stainless steel inlet tray. Product shall include a 4" dome strainer. Shower Drain Throat shall incorporate a 2" IPS outlet. Shower Drain Throat shall be Newport Brass Model 277-03.