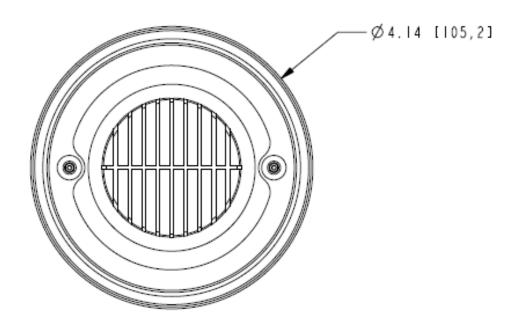

### **PRODUCT DIMENSIONS** (Units are in inches)

**Newport Bath Round Shower Drain Throat**