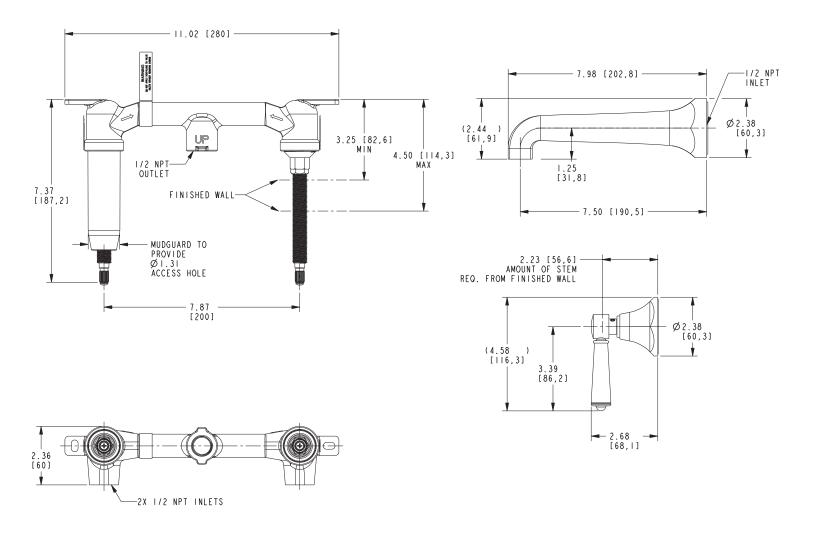

# 3-1201

Product dimensions are provided for reference only. For specific product installation guidelines, please reference the installation instructions of the product being installed.

Metropole Wall-Mounted Lavatory Trim 3-1201