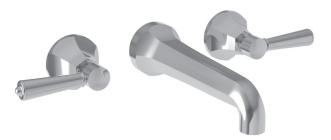

## **METROPOLE**

## **Wall-Mounted Lavatory Trim**

3-1201

| Specified Model |                       |                               |  |
|-----------------|-----------------------|-------------------------------|--|
| Model           | Description           | Colors   Finishes             |  |
| 3-1201          | Wall-Mounted Tub Trim | ☐ 10B ☐ 15 ☐ 15S ☐ 26 ☐ Other |  |

## Product Specification Add "Color / Finish" suffix to Model number, below.

The Wall-Mounted Lavatory Faucet shall be made of solid brass construction. Wall-Mounted Lavatory Faucet shall incorporate lever handles and a 7.50" (19.1 cm) spout (wall-to-center) that incorporates a 1/2" NPT inlet fitting. Rough valve shall incorporate a brass valve body assembly and quarter-turn washerless ceramic disc valve cartridges. Wall-Mounted Lavatory Faucet shall be Newport Brass Model 3-1201/\_\_\_\_ and Newport Brass rough valve shall be 1-532U.