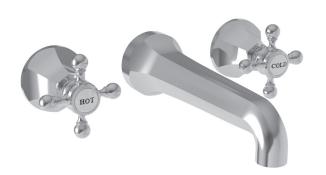

## **METROPOLE**

#### **Features**

- Solid brass construction
- 7.50" (19.1 cm) spout reach (wall-to-center)
- 1/2" NPT spout inlet fitting
- Rough valve incorporates a brass valve body assembly
- Rough valve incorporates quarter-turn washerless ceramic disc valve cartridges
- Intended for use with Newport Brass rough valve as specified (Required Accessory)
- ADA Compliant
- 1.2 GPM (4.5 LPM) Max

## Product Specification Add "Color / Finish" suffix to Model number, below.

The Wall-Mounted Lavatory Faucet shall be made of solid brass construction. Wall-Mounted Lavatory Faucet shall incorporate cross handles and a 7.50" (19.1 cm) spout (wall-to-center) that incorporates a 1/2" NPT inlet fitting. Rough valve shall incorporate a brass valve body assembly and quarter-turn washerless ceramic disc valve cartridges. Wall-Mounted Lavatory Faucet shall be Newport Brass Model 3-1221/\_\_\_\_ and Newport Brass rough valve shall be 1-532U.