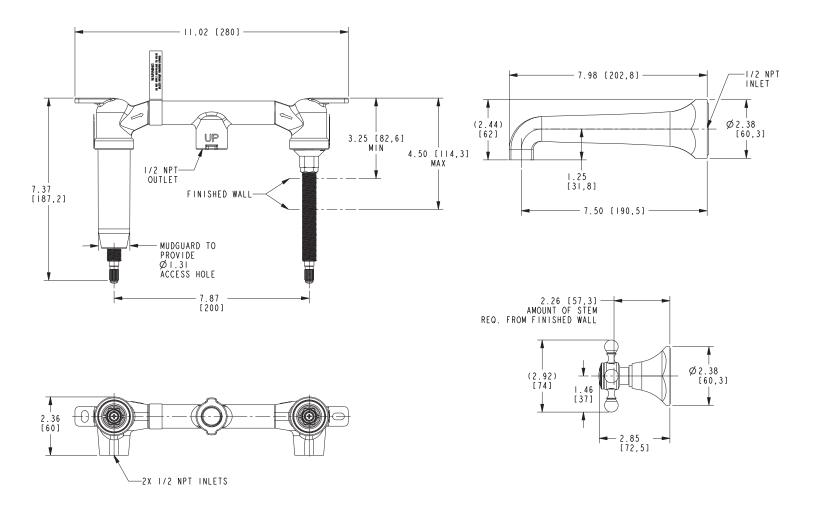

# 3-1221

Product dimensions are provided for reference only. For specific product installation guidelines, please reference the installation instructions of the product being installed.

#### **Features**

- Solid brass construction
- 7.50" (19.1 cm) spout reach (wall-to-center)
- 1/2" NPT spout inlet fitting
- Rough valve incorporates a brass valve body assembly
- Rough valve incorporates quarter-turn washerless ceramic disc valve cartridges
- Intended for use with Newport Brass rough valve as specified (Required Accessory)
- ADA Compliant
- 1.2 GPM (4.5 LPM) Max

## Product Specification Add "Color / Finish" suffix to Model number, below.

The Wall-Mounted Lavatory Faucet shall be made of solid brass construction. Wall-Mounted Lavatory Faucet shall incorporate cross handles and a 7.50" (19.1 cm) spout (wall-to-center) that incorporates a 1/2" NPT inlet fitting. Rough valve shall incorporate a brass valve body assembly and quarter-turn washerless ceramic disc valve cartridges. Wall-Mounted Lavatory Faucet shall be Newport Brass Model 3-1221/\_\_\_\_ and Newport Brass rough valve shall be 1-532U.