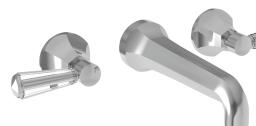

# **METROPOLE**

#### **Features**

- Solid brass construction
- 7.50" (19.1 cm) spout reach (wall-to-center)
- 1/2" NPT spout inlet fitting
- Rough valve incorporates a brass valve body assembly
- Rough valve incorporates quarter-turn washerless ceramic disc valve cartridges
- Intended for use with Newport Brass rough valve as specified (Required Accessory)
- ADA Compliant
- 1.2 GPM (4.5 LPM) Max

## Product Specification Add "Color / Finish" suffix to Model number, below.

The Wall-Mounted Lavatory Faucet shall be made of solid brass construction. Wall-Mounted Lavatory Faucet shall incorporate lever handles and a 7.50" (19.1 cm) spout (wall-to-center) that incorporates a 1/2" NPT inlet fitting. Rough valve shall incorporate a brass valve body assembly and quarter-turn washerless ceramic disc valve cartridges. Wall-Mounted Lavatory Faucet shall be Newport Brass Model 3-1231/\_\_\_\_ and Newport Brass rough valve shall be 1-532U.