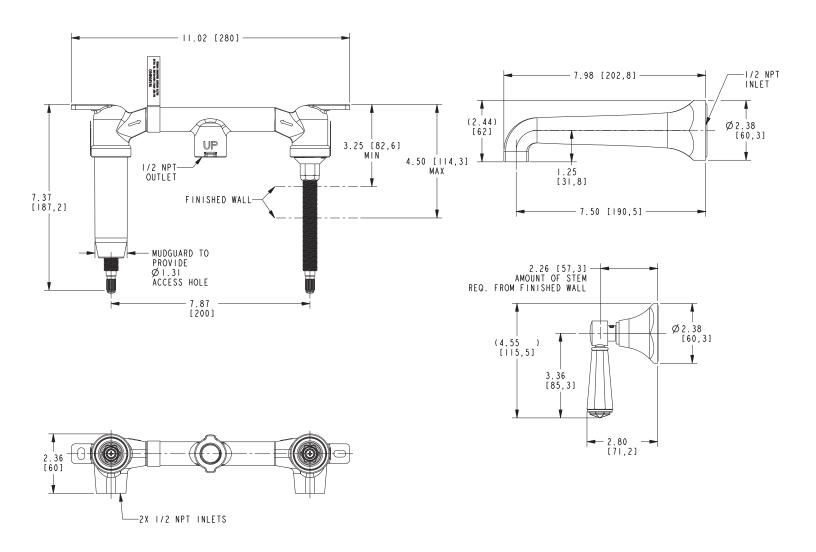

# 3-1231

Product dimensions are provided for reference only. For specific product installation guidelines, please reference the installation instructions of the product being installed.