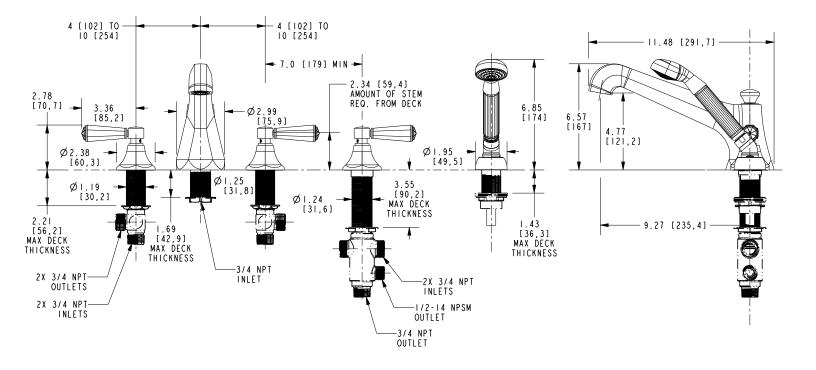

# **Roman Tub with Handshower Deck Trim**

- · Solid brass construction
- 4.77" (12.1 cm) spout height at outlet
- 9.27" (23.5 cm) spout reach (c-c)
- Intended for use with Newport Brass rough valve kit (Required Accessory) which incorporates the following:
  - Brass valve bodies and quick-connect spout fitting
  - Quarter-turn washerless ceramic disc 3/4" valve cartridges
- Diverter valve and hoses as needed for handshower
- ADA Complaint (Handles Only)
- 1.8 GPM (6.8 LPM) Max, Handshower Only

# Product Specification Add "Color / Finish" suffix to Model number, below.

The Roman Tub with Handshower Deck Trim shall be made of solid brass construction. Roman Tub with Handshower Deck Trim shall incorporate crystal lever handles. Product shall incorporate a 4.77" (12.1 cm) spout height at outlet and a 9.27" (23.5 cm) spout reach (c-c). Product shall feature a solid brass handshower with a 1.8 gallons (6.7 liters) per minute maximum flow rate. Rough valve kit shall incorporate brass valve bodies with quarter-turn washerless ceramic disc 3/4" valve cartridges, a quick-connect spout fitting and a diverter valve with hoses as needed for handshower. Roman Tub with Handshower Deck Trim shall be Newport Brass Model 3-1237/\_\_\_\_ and Newport Brass rough valve kit shall be 1-503.

# **PRODUCT DIMENSIONS** (Units are in inches)

Product Dimensions are provided for reference only. For specific product installation guidelines, please reference the Installation Instructions of the product being installed.