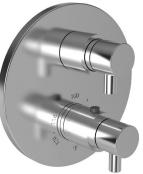

#### **Features**

- Solid brass construction
- Temperature-adjust handle for thermostatic valve
- Lever handle assembly for control valve
- Intergrated volume control diverter for directed, variable water flow
- Maximum temperature override button
- Intended for use with Newport Brass Luxtherm<sup>®</sup> 1/2"rough valve(s) as specified (Required Accessory)
- ADA Compliant

### **Specified Model**

| Model    | Description                     | Colors   Finishes   |  |  |
|----------|---------------------------------|---------------------|--|--|
| 3-1503TR | Thermostatic Shower System Trim | 10B 15 15S 26 Other |  |  |

**Product Specification**: Add size designator and "Color / Finish" suffix to Model number, below.

The Thermostatic Shower System Trim shall be made of solid brass construction. Thermostatic Shower System Trim shall include a faceplate, diverter, and temperature-adjust handles. Shower System Control Valve Trim(s) (Escutcheon/Handles) shall be ADA compliant when used with specified Shower System Control Valve(s). Thermostatic Shower System Trim shall be Newport Brass Model 3-1503TR/\_\_\_\_ and Thermostatic Shower System Valve shall be Newport Brass Model 1-74\_\_. [Optional Extension Kit for 1/2" Thermostatic Shower System Valve Trim shall be Newport Brass Model 20-146/ \_\_\_\_].