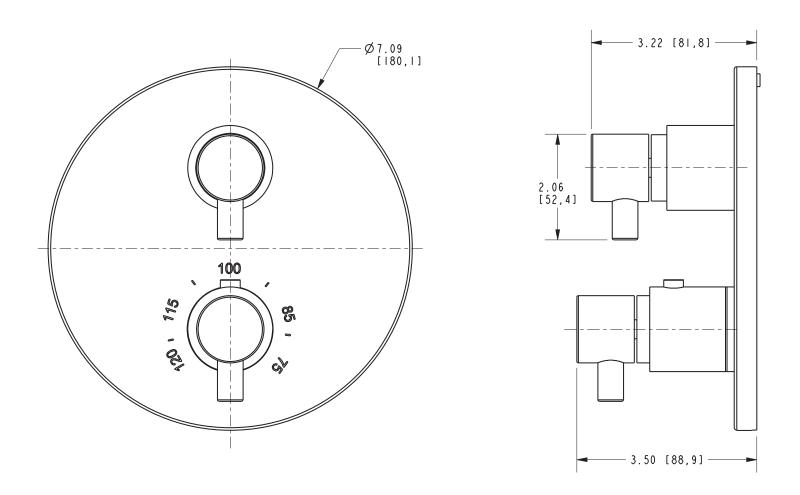

#### **PRODUCT DIMENSIONS** (Units are in inches)

## East Linear Thermostatic Shower System Trim **3-1503TR**

Page 2 of 2 Spec\_3-1503TR\_b\_5.22 EN-4501 t: 949.417.5207 | www.newportbrass.com ©2022 Brasstech, Inc.