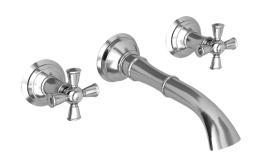

## **AYLESBURY**

#### **Features**

- Solid brass construction
- 7.25" (18.4 cm) spout reach (wall-to-center)
- 1/2" NPT spout inlet fitting
- Rough valve incorporates a brass valve body assembly
- Rough valve incorporates quarter-turn washerless ceramic disc valve cartridges
- Intended for use with Newport Brass rough valve as specified (Required Accessory)
- ADA Compliant
- 1.2 GPM (4.5 LPM) Max

### Product Specification Add "Color / Finish" suffix to Model number, below.

The Wall-Mounted Lavatory Faucet shall be made of solid brass construction. Wall-Mounted Lavatory Faucet shall incorporate cross handles and a 7.25" (18.4 cm) spout (wall-to-center) that incorporates a 1/2" NPT inlet fitting. Rough valve shall incorporate a brass valve body assembly and quarter-turn washerless ceramic disc valve cartridges. Wall-Mounted Lavatory Faucet shall be Newport Brass Model 3-2401/\_\_\_\_ and Newport Brass rough valve shall be 1-532U.