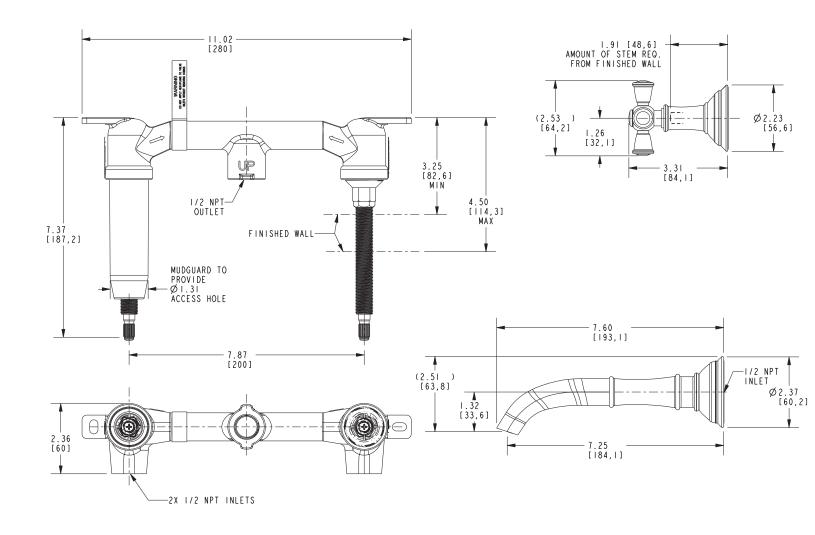

# 3-2401

Product dimensions are provided for reference only. For specific product installation guidelines, please reference the installation instructions of the product being installed.