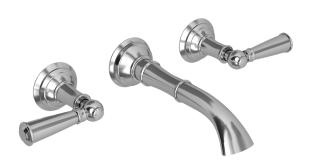

## **AYLESBURY**

#### **Features**

- Solid brass construction
- 7.25" (18.4 cm) spout reach (wall-to-center)
- 1/2" NPT spout inlet fitting
- Rough valve incorporates a brass valve body assembly
- Rough valve incorporates quarter-turn washerless ceramic disc valve cartridges
- Intended for use with Newport Brass rough valve as specified (Required Accessory)
- ADA Compliant
- 1.2 GPM (4.5 LPM) Max

## Product Specification Add "Color / Finish" suffix to Model number, below.

The Wall-Mounted Lavatory Faucet shall be made of solid brass construction. Wall-Mounted Lavatory Faucet shall incorporate lever handles and a 7.25" (18.4 cm) spout (wall-to-center) that incorporates a 1/2" NPT inlet fitting. Rough valve shall incorporate a brass valve body assembly and quarter-turn washerless ceramic disc valve cartridges. Wall-Mounted Lavatory Faucet shall be Newport Brass Model 3-2411/\_\_\_\_ and Newport Brass rough valve shall be 1-532U.