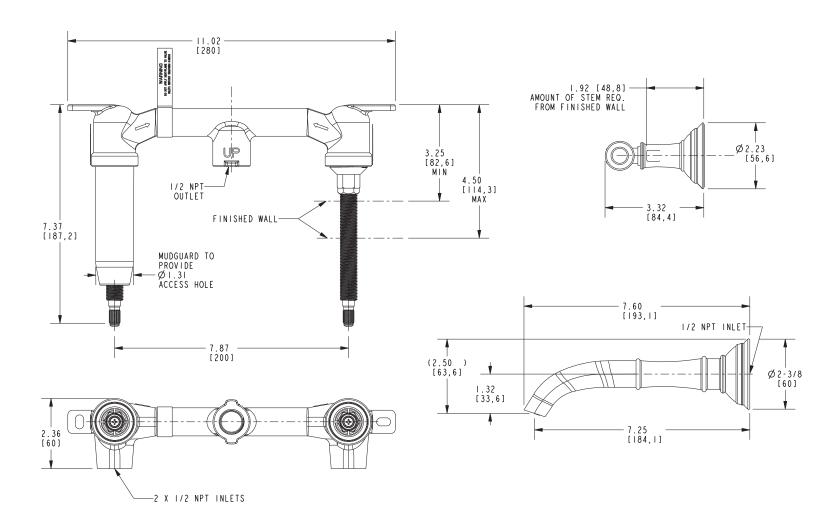

#### **Features**

- Solid brass construction
- 7.25" (18.4 cm) spout reach (wall-to-center)
- 1/2" NPT spout inlet fitting
- Rough valve incorporates a brass valve body assembly
- Rough valve incorporates quarter-turn washerless ceramic disc valve cartridges
- Intended for use with Newport Brass rough valve as specified (Required Accessory)
- ADA Compliant
- 1.2 GPM (4.5 LPM) Max

| Required Accessory |                           |  |
|--------------------|---------------------------|--|
| Application        | Wall Lavatory Rough Valve |  |
| Description        | 2-Cartridge Assembly      |  |
| Inlet/Outlet Size  | 1/2"                      |  |
| Part Number        | 1-532U                    |  |
| Image              |                           |  |

## Product Specification Add "Color / Finish" suffix to Model number, below.

The Wall-Mounted Lavatory Faucet shall be made of solid brass construction. Wall-Mounted Lavatory Faucet shall incorporate lever handles and a 7.25" (18.4 cm) spout (wall-to-center) that incorporates a 1/2" NPT inlet fitting. Rough valve shall incorporate a brass valve body assembly and quarter-turn washerless ceramic disc valve cartridges. Wall-Mounted Lavatory Faucet shall be Newport Brass Model 3-2411/\_\_\_\_ and Newport Brass rough valve shall be 1-532U.

# 3-2411

Product dimensions are provided for reference only. For specific product installation guidelines, please reference the installation instructions of the product being installed.