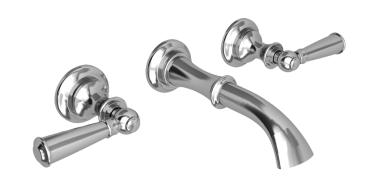

# **SUTTON**

#### **Features**

- Solid brass construction
- 6.88" (17.5 cm) spout reach (wall-to-center)
- 1/2" NPT spout inlet fitting
- Rough valve incorporates a brass valve body assembly
- Rough valve incorporates quarter-turn washerless ceramic disc valve cartridges
- Intended for use with Newport Brass rough valve as specified (Required Accessory)
- ADA Compliant
- 1.2 GPM (4.5 LPM) Max

### **Wall-Mounted Lavatory Trim**

3-2541

| Specified Model |                       |                               |  |
|-----------------|-----------------------|-------------------------------|--|
| Model           | Description           | Colors   Finishes             |  |
| 3-2451          | Wall-Mounted Tub Trim | ☐ 10B ☐ 15 ☐ 15S ☐ 26 ☐ Other |  |

## Product Specification Add "Color / Finish" suffix to Model number, below.

The Wall-Mounted Lavatory Faucet shall be made of solid brass construction. Wall-Mounted Lavatory Faucet shall incorporate lever handles and a 6.88" (17.5 cm) spout (wall-to-center) that incorporates a 1/2" NPT inlet fitting. Rough valve shall incorporate a brass valve body assembly and quarter-turn washerless ceramic disc valve cartridges. Wall-Mounted Lavatory Faucet shall be Newport Brass Model 3-2451/\_\_\_\_ and Newport Brass rough valve shall be 1-532U.