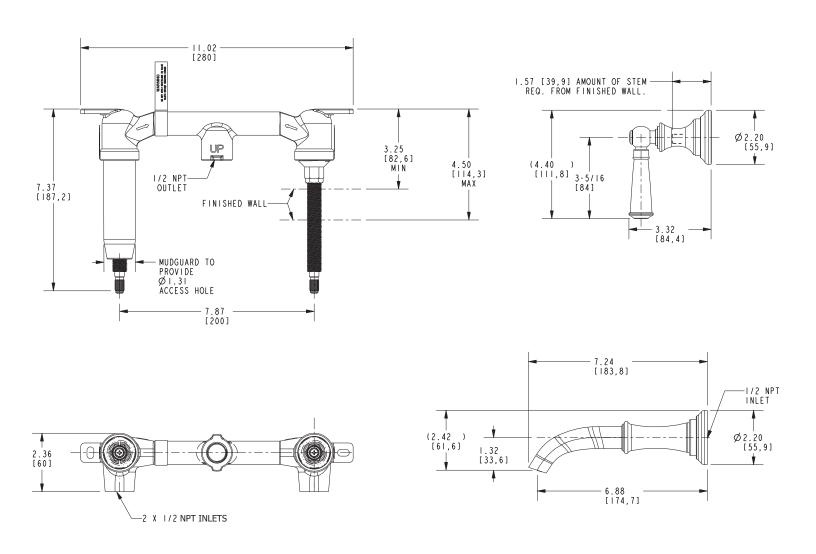

| Required Accessory |                           |  |
|--------------------|---------------------------|--|
| Application        | Wall Lavatory Rough Valve |  |
| Description        | 2-Cartridge Assembly      |  |
| Inlet/Outlet Size  | 1/2"                      |  |
| Part Number        | 1-532U                    |  |
| Image              |                           |  |

# 3-2451

Product dimensions are provided for reference only. For specific product installation guidelines, please reference the installation instructions of the product being installed.