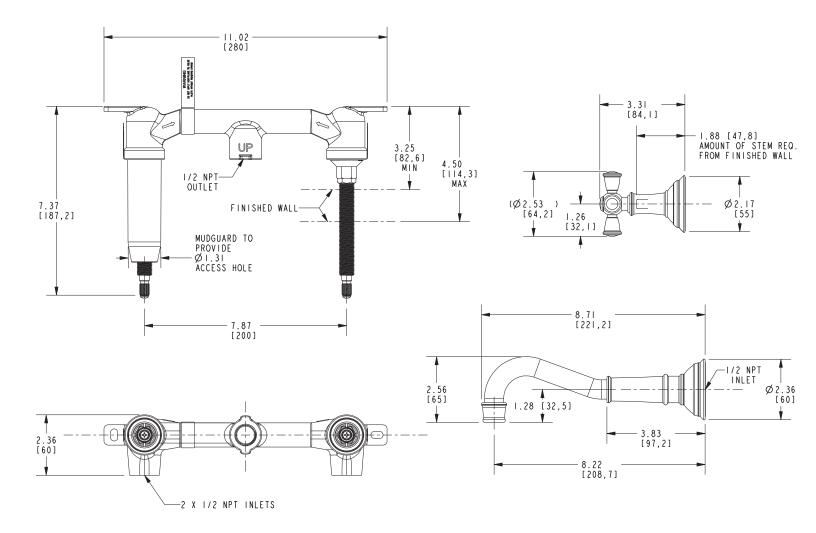

# 3-2461

Product dimensions are provided for reference only. For specific product installation guidelines, please reference the installation instructions of the product being installed.