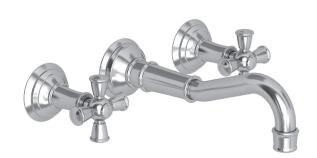

## **JACOBEAN**

### **Wall-Mounted Lavatory Trim**

3-2461

## Product Specification Add "Color / Finish" suffix to Model number, below.

The Wall-Mounted Lavatory Faucet shall be made of solid brass construction. Wall-Mounted Lavatory Faucet shall incorporate cross handles and a 8.22" (20.9 cm) spout (wall-to-center) that incorporates a 1/2" NPT inlet fitting. Rough valve shall incorporate a brass valve body assembly and quarter-turn washerless ceramic disc valve cartridges. Wall-Mounted Lavatory Faucet shall be Newport Brass Model 3-2461/\_\_\_\_ and Newport Brass rough valve shall be 1-532U.