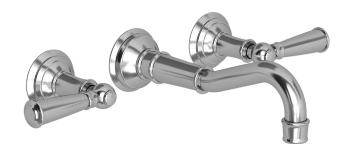

# **JACOBEAN**

#### Features

- Solid brass construction
- 8.22" (20.9 cm) spout reach (wall-to-center)
- 1/2" NPT spout inlet fitting
- Rough valve incorporates a brass valve body assembly
- Rough valve incorporates quarter-turn washerless ceramic disc valve cartridges
- Intended for use with Newport Brass rough valve as specified (Required Accessory)
- ADA Compliant
- 1.2 GPM (4.5 LPM) Max

#### Product Specification Add "Color / Finish" suffix to Model number, below.

The Wall-Mounted Lavatory Faucet shall be made of solid brass construction. Wall-Mounted Lavatory Faucet shall incorporate lever handles and a 8.22" (20.9 cm) spout (wall-to-center) that incorporates a 1/2" NPT inlet fitting. Rough valve shall incorporate a brass valve body assembly and quarter-turn washerless ceramic disc valve cartridges. Wall-Mounted Lavatory Faucet shall be Newport Brass Model 3-2471/\_\_\_\_ and Newport Brass rough valve shall be 1-532U.

### **Wall-Mounted Lavatory Trim**