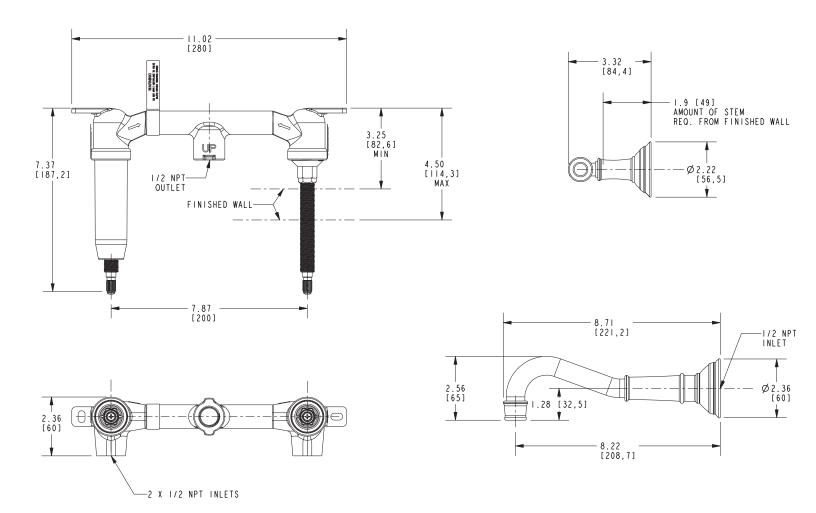

#### **Required Accessory**

| Application       | Wall Lavatory Rough Valve |
|-------------------|---------------------------|
| Description       | 2-Cartridge Assembly      |
| Inlet/Outlet Size | 1/2″                      |
| Part Number       | 1-532U                    |
| Image             |                           |

## 3-2471

Product dimensions are provided for reference only. For specific product installation guidelines, please reference the installation instructions of the product being installed.

## Jacobean Wall-Mounted Lavatory Trim 3-2471

Page 2 of 2 Spec\_3-2471\_b\_10.20 EN-3961-2 t: 949.417.5207 | www.newportbrass.com ©2020 Brasstech, Inc.