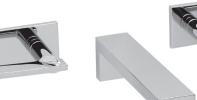

### 3-2541

Wall-Mounted Lavatory Trim

### Product Specification Add "Color / Finish" suffix to Model number, below.

The Wall-Mounted Lavatory Faucet shall be made of solid brass construction. Wall-Mounted Lavatory Faucet shall incorporate lever handles and a 8.32" (21.1 cm) spout (wall-to-center) that incorporates a 1/2" NPT inlet fitting. Rough valve shall incorporate a brass valve body assembly and quarter-turn washerless ceramic disc valve cartridges. Wall-Mounted Lavatory Faucet shall be Newport Brass Model 3-2541/\_\_\_\_ and Newport Brass rough valve shall be 1-532U.