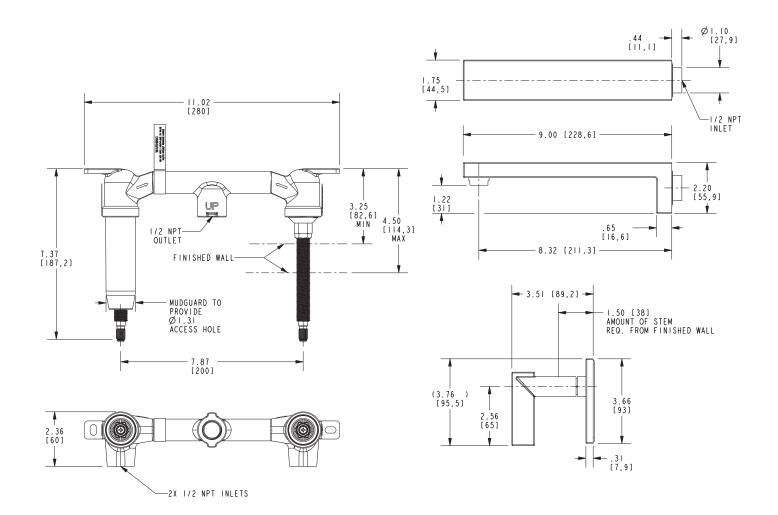

## 3-2541

Product dimensions are provided for reference only. For specific product installation guidelines, please reference the installation instructions of the product being installed.

#### Features

- Solid brass construction
- 8.32" (22.7 cm) spout reach (wall-to-center)
- 1/2" NPT spout inlet fitting
- Rough valve incorporates a brass valve body assembly
- Rough valve incorporates quarter-turn washerless ceramic disc valve cartridges
- Intended for use with Newport Brass rough valve as specified (Required Accessory)
- ADA Compliant
- 1.2 GPM (4.5 LPM) Max

### Product Specification Add "Color / Finish" suffix to Model number, below.

The Wall-Mounted Lavatory Faucet shall be made of solid brass construction. Wall-Mounted Lavatory Faucet shall incorporate lever handles and a 8.32" (21.1 cm) spout (wall-to-center) that incorporates a 1/2" NPT inlet fitting. Rough valve shall incorporate a brass valve body assembly and quarter-turn washerless ceramic disc valve cartridges. Wall-Mounted Lavatory Faucet shall be Newport Brass Model 3-2541/\_\_\_\_ and Newport Brass rough valve shall be 1-532U.