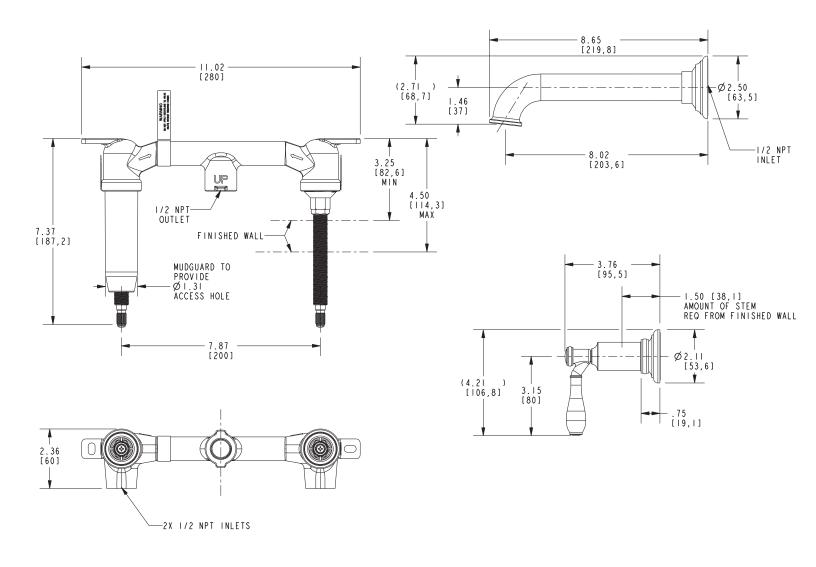

#### **Features**

- Solid brass construction
- 8.02" (20.3 cm) spout reach (wall-to-center)
- 1/2" NPT spout inlet fitting
- Rough valve incorporates a brass valve body assembly
- Rough valve incorporates quarter-turn washerless ceramic disc valve cartridges
- Intended for use with Newport Brass rough valve as specified (Required Accessory)
- ADA Compliant
- 1.2 GPM (4.5 LPM) Max

| Required Accessory |                           |  |
|--------------------|---------------------------|--|
| Application        | Wall Lavatory Rough Valve |  |
| Description        | 2-Cartridge Assembly      |  |
| Inlet/Outlet Size  | 1/2"                      |  |
| Part Number        | 1-532U                    |  |
| Image              |                           |  |

## Product Specification Add "Color / Finish" suffix to Model number, below.

The Wall-Mounted Lavatory Faucet shall be made of solid brass construction. Wall-Mounted Lavatory Faucet shall incorporate lever handles and a 8.02" (20.3 cm) spout (wall-to-center) that incorporates a 1/2" NPT inlet fitting. Rough valve shall incorporate a brass valve body assembly and quarter-turn washerless ceramic disc valve cartridges. Wall-Mounted Lavatory Faucet shall be Newport Brass Model 3-2551/\_\_\_\_ and Newport Brass rough valve shall be 1-532U.

# 3-2551

Product dimensions are provided for reference only. For specific product installation guidelines, please reference the installation instructions of the product being installed.