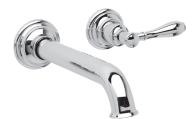

## **Wall-Mounted Lavatory Trim**

3-2551

| Specified Model |                       |                     |  |
|-----------------|-----------------------|---------------------|--|
| Model           | Description           | Colors   Finishes   |  |
| 3-2551          | Wall-Mounted Tub Trim | 10B 15 15S 26 Other |  |

## Product Specification Add "Color / Finish" suffix to Model number, below.

The Wall-Mounted Lavatory Faucet shall be made of solid brass construction. Wall-Mounted Lavatory Faucet shall incorporate lever handles and a 8.02" (20.3 cm) spout (wall-to-center) that incorporates a 1/2" NPT inlet fitting. Rough valve shall incorporate a brass valve body assembly and quarter-turn washerless ceramic disc valve cartridges. Wall-Mounted Lavatory Faucet shall be Newport Brass Model 3-2551/\_\_\_\_ and Newport Brass rough valve shall be 1-532U.