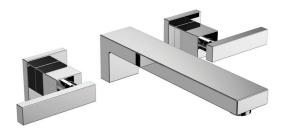

# SKYLAR

#### **Features**

- Solid brass construction
- 8.32" (21.1 cm) spout reach (wall-to-center)
- 1/2" NPT spout inlet fitting
- Rough valve incorporates a brass valve body assembly
- Rough valve incorporates quarter-turn washerless ceramic disc valve cartridges
- Intended for use with Newport Brass rough valve as specified (Required Accessory)
- ADA Compliant
- 1.2 GPM (4.5 LPM) Max

#### **Colors / Finishes**

- 10B: Oil Rubbed Bronze
- 15: Polished Nickel
- 15S: Satin Nickel PVD
- 26: Polished Chrome
- Other: Refer to the Newport Brass catalog for additional color/finish options.

### **Specified Model**

| Model  | Description           | Colors   Finishes   |
|--------|-----------------------|---------------------|
| 3-2561 | Wall-Mounted Tub Trim | 10B 15 15S 26 Other |

### Product Specification Add "Color / Finish" suffix to Model number, below.

The Wall-Mounted Lavatory Faucet shall be made of solid brass construction. Wall-Mounted Lavatory Faucet shall incorporate lever handles and a 8.32" (21.1 cm) spout (wall-to-center) that incorporates a 1/2" NPT inlet fitting. Rough valve shall incorporate a brass valve body assembly and quarter-turn washerless ceramic disc valve cartridges. Wall-Mounted Lavatory Faucet shall be Newport Brass Model 3-2561/\_\_\_\_ and Newport Brass rough valve shall be 1-532U.

### Wall-Mounted Lavatory Trim