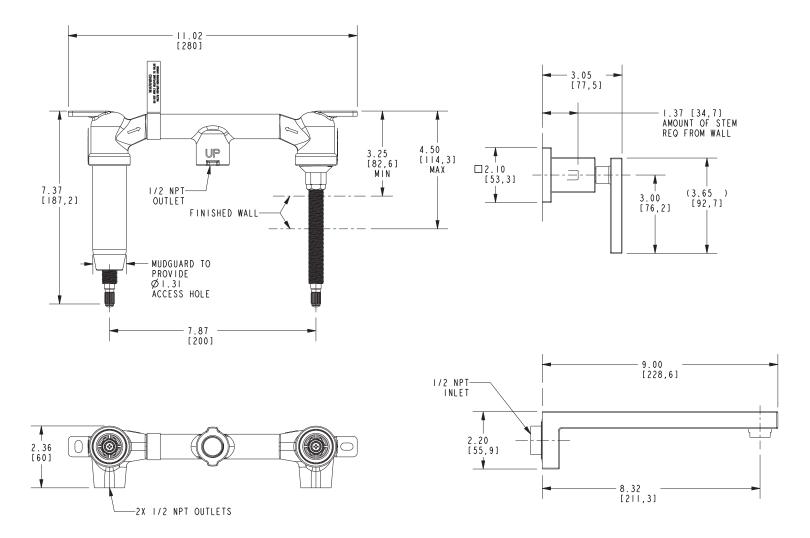

#### **Required Accessory**

| Application       | Wall Lavatory Rough Valve |
|-------------------|---------------------------|
| Description       | 2-Cartridge Assembly      |
| Inlet/Outlet Size | 1/2″                      |
| Part Number       | 1-532U                    |
| Image             |                           |

## 3-2561

Product dimensions are provided for reference only. For specific product installation guidelines, please reference the installation instructions of the product being installed.

## Skylar Wall-Mounted Lavatory Trim **3-2561**

Page 2 of 2 Spec\_3-2561\_b\_10.20 EN-3961-2 t: 949.417.5207 | www.newportbrass.com ©2020 Brasstech, Inc.