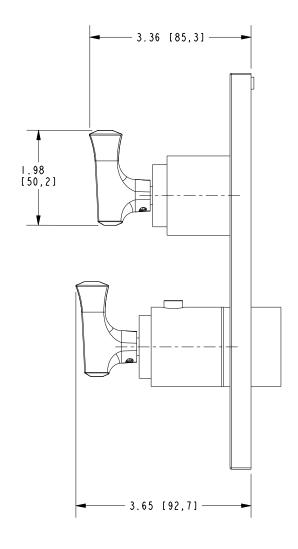

" 1/2" 1/2" 1/2" Part Number 1-743 20-146 **Image**

### Product Specification: Add size designator and "Color / Finish" suffix to Model number, below.

The Thermostatic Shower System Trim shall be made of solid brass construction. Thermostatic Shower System Trim shall include a faceplate, diverter, and temperature-adjust handles. Shower System Control Valve Trim(s) (Escutcheon/Handles) shall be ADA compliant when used with specified Shower System Control Valve(s). Thermostatic Shower System Trim shall be Newport Brass Model 3-2573TS/\_ Thermostatic Shower System Valve shall be Newport Brass Model 1-74\_\_\_. [Optional Extension Kit for 1/2" Thermostatic Shower System Valve Trim shall be Newport Brass Model 20-146/ \_\_\_\_].

# 3-2573TS

## **PRODUCT DIMENSIONS** (Units are in inches)