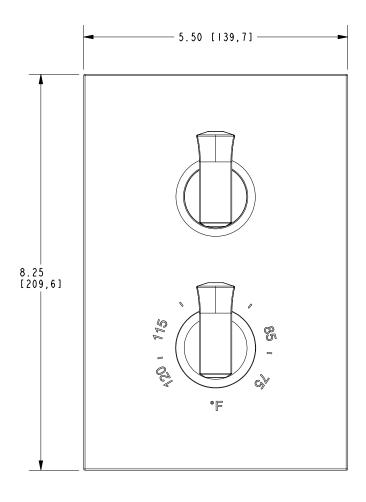

/2" 1/2" 1/2" 1/2" Part Number 1-743 20-146 **Image**

### Product Specification: Add size designator and "Color / Finish" suffix to Model number, below.

The Thermostatic Shower System Trim shall be made of solid brass construction. Thermostatic Shower System Trim shall include a faceplate, diverter, and temperature-adjust handles. Shower System Control Valve Trim(s) (Escutcheon/Handles) shall be ADA compliant when used with specified Shower System Control Valve(s). Thermostatic Shower System Trim shall be Newport Brass Model 3-2573TS/\_ Thermostatic Shower System Valve shall be Newport Brass Model 1-74\_\_\_. [Optional Extension Kit for 1/2" Thermostatic Shower System Valve Trim shall be Newport Brass Model 20-146/ \_\_\_\_].

# 3-2573TS

## **PRODUCT DIMENSIONS** (Units are in inches)