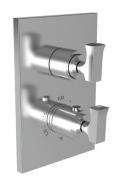

# **Thermostatic Shower System Trim**

- Solid brass construction
- Temperature-adjust handle for thermostatic valve
- · Lever handle assembly for control valve
- Integrated volume control diverter for directed, variable water flow
- Maximum temperature override button
- Intended for use with Newport Brass Luxtherm®
- 1/2"rough valve(s) as specified (Required Accessory)
- ADA Compliant

#### **Specified Model** Model **Description** Colors | Finishes 3-2573TS Thermostatic Shower System Trim 15S 26 Other 10B 15