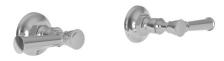

Wall-Mounted Tub Trim

#### **Features**

- Solid brass construction
- 6.71" (17.0 cm) spout length
- 1/2" NPT spout inlet fitting
- Rough valve incorporates a brass valve body assembly
- Rough valve incorporates quarter-turn washerless ceramic disc valve cartridges
- Intended for use with Newport Brass rough valve as specified (Required Accessory)
- ADA Compliant

### Product Specification Add "Color / Finish" suffix to Model number, below.

The Wall-Mounted Tub Trim shall be made of solid brass construction. Wall-Mounted Tub Trim shall include lever handles and a 6.71" (17.0 cm) tub spout that incorporates a 1/2" NPT inlet fitting. Wall-Mounted Tub Trim shall be Newport Brass Model 3-2915/\_\_\_\_ and Newport Brass rough valve shall be 1-500U.