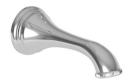

#### **Required Accessory**

| Application       | Wall Tub Rough Valve |
|-------------------|----------------------|
| Description       | 2-Cartridge Assembly |
| Inlet/Outlet Size | 1/2″                 |
| Part Number       | 1-500U               |
| Image             |                      |