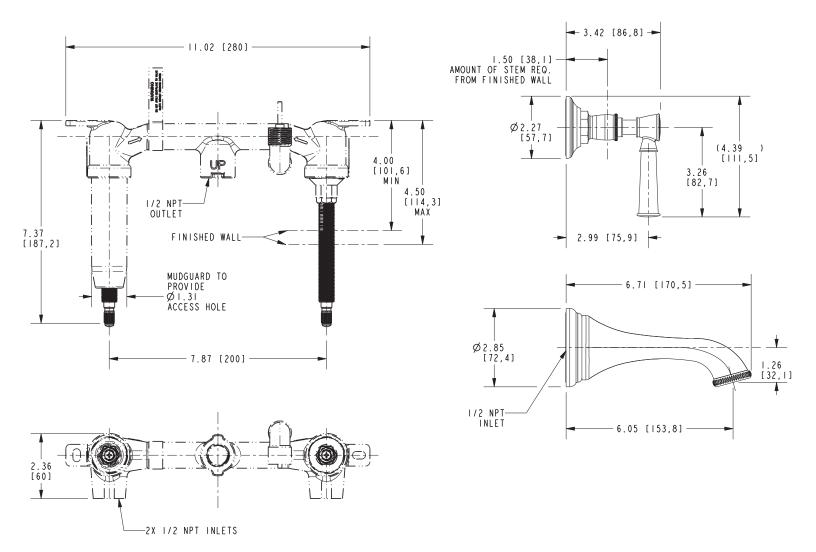

## 3-2915

Product dimensions are provided for reference only. For specific product installation guidelines, please reference the installation instructions of the product being installed.

#### **Features**

- Solid brass construction
- 6.71" (17.0 cm) spout length
- 1/2" NPT spout inlet fitting
- Rough valve incorporates a brass valve body assembly
- Rough valve incorporates quarter-turn washerless ceramic disc valve cartridges
- Intended for use with Newport Brass rough valve as specified (Required Accessory)
- ADA Compliant

### Product Specification Add "Color / Finish" suffix to Model number, below.

The Wall-Mounted Tub Trim shall be made of solid brass construction. Wall-Mounted Tub Trim shall include lever handles and a 6.71" (17.0 cm) tub spout that incorporates a 1/2" NPT inlet fitting. Wall-Mounted Tub Trim shall be Newport Brass Model 3-2915/\_\_\_\_ and Newport Brass rough valve shall be 1-500U.